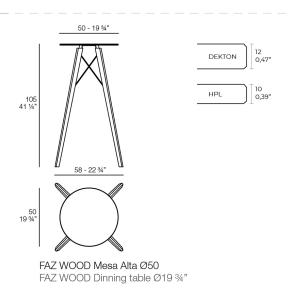

, more cheerful, and original design, Vondom adds wood finishes to the legs of the classics Faz chair and bar stool. As well as the bases of the table in its three types. A reinterpretation that reinforces the inspiration of the collection based on minerals and their role in nature. The result is pieces imbued with a spirit of casual luxury, without departing from the ergonomic and elegant architectural forms of the rest of the collection.

Pieces that suit interior areas like lounges, dining rooms and much more. Available in variety of colours.

Faz, a collection that continues to grow, and is taking Vondom's design to a new territory. View online: <a href="https://www.vondom.com/products/54316">https://www.vondom.com/products/54316</a>

#### **Features**

#### **Weeighip**tion

9.04 Kg



## **Finishes**

HPL WHITE DEKTON

Ref. 54316B Ref. 54316I

Wooden base with ceramic surface

| COLOR | HPL | HPL WHITE | DEKTON |
|-------|-----|-----------|--------|
| DANAE |     |           |        |
| ENTZO |     |           |        |
| KELYA |     |           |        |
| WHITE |     |           |        |
| BLACK |     |           |        |