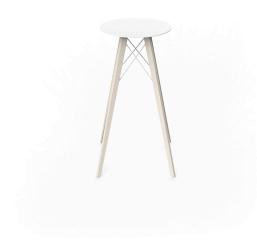

# FAZ WOOD HIGH TABLE Ø50×105

### By Ramon Esteve

With a warmer, more cheerful, and original design, Vondom adds wood finishes to the legs of the classics Faz chair and bar stool. As well as the bases of the table in its three types. A reinterpretation that reinforces the inspiration of the collection based on minerals and their role in nature. The result is pieces imbued with a spirit of casual luxury, without departing from the ergonomic and elegant architectural forms of the rest of the collection.

## **Finishes**

HPL WHITE DEKTON

Ref. 54316B Ref. 54316I

Wooden base with ceramic surface

| COLOR | HPL | HPL WHITE | DEKTON |
|-------|-----|-----------|--------|
| DANAE |     |           |        |
| ENTZO |     |           |        |
| KELYA |     |           |        |
| WHITE |     |           |        |
| BLACK |     |           |        |