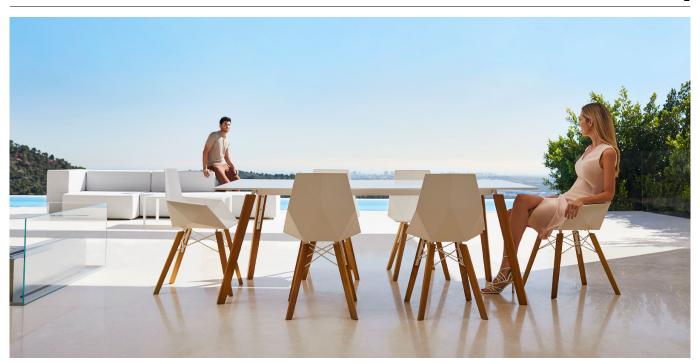

### By Ramon Esteve

With a warmer, more cheerful, and original design, Vondom adds wood finishes to the legs of the classics Faz chair and bar stool. As well as the bases of the table in its three types. A reinterpretation that reinforces the inspiration of the collection based on minerals and their role in nature. The result is pieces imbued with a spirit of casual luxury, without departing from the ergonomic and elegant architectural forms of the rest of the collection.

Pieces that suit interior areas like lounges, dining rooms and much more. Available in variety of colours.

Faz, a collection that continues to grow, and is taking Vondom's design to a new territory. View online: <a href="https://www.vondom.com/products/54316">https://www.vondom.com/products/54316</a>