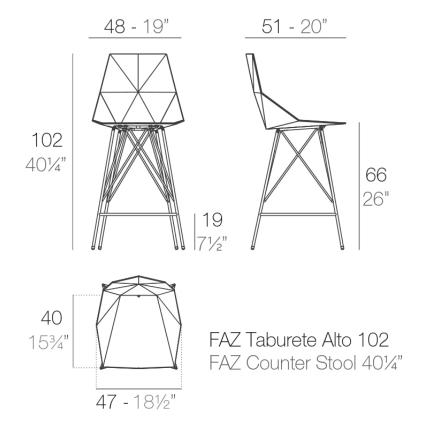

### Faz bar stool 50x51x102cm

#### by Ramón Esteve

Faz is a modular collection of outdoor furniture and planters designed by <u>Ramón Esteve</u> for <u>Vondom</u>. He is the architect of harmony, serenity, timelessness and universality, and he has created mineral and emphatic shapes that make Faz a design that contextualizes with homes and installations. An ambience, encircling as a result of the blissful combination of the material and lighting, so that the sole sensation would be its fusion.



## Info

#### Description

Weight: 6.82 Kg



#### **Finishes**

#### finishes

#### BASIC PP Ref. 54163



Available in various colors

# LACQUERED COLOR INJECTION PP Ref. 54163F



Vondom - 3 / 4 - 14.02.2023

## **Ambients**