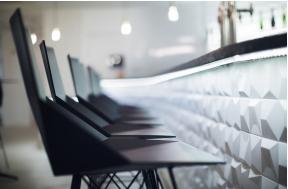

### Faz bar stool 50x51x102cm

#### by Ramón Esteve

Faz is a modular collection of outdoor furniture and planters designed by <u>Ramón Esteve</u> for <u>Vondom</u>. He is the architect of harmony, serenity, timelessness and universality, and he has created mineral and emphatic shapes that make Faz a design that contextualizes with homes and installations. An ambience, encircling as a result of the blissful combination of the material and lighting, so that the sole sensation would be its fusion.



## Info

#### Description

Weight: 6.82 Kg



#### **Finishes**

#### finishes

#### BASIC PP Ref. 54163



Available in various colors

# LACQUERED COLOR INJECTION PP Ref. 54163F



Vondom - 3 / 4 - 14.02.2023

## **Ambients**