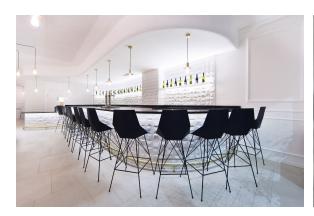

### Faz bar stool 50x51x102cm

#### by Ramón Esteve

Faz is a modular collection of outdoor furniture and planters designed by <u>Ramón Esteve</u> for <u>Vondom</u>. He is the architect of harmony, serenity, timelessness and universality, and he has created mineral and emphatic shapes that make Faz a design that contextualizes with homes and installations. An ambience, encircling as a result of the blissful combination of the material and lighting, so that the sole sensation would be its fusion.



## Info

#### Description

Weight: 6.82 Kg



#### **Finishes**

#### finishes

#### BASIC PP Ref. 54163



Available in various colors

# LACQUERED COLOR INJECTION PP Ref. 54163F



Vondom - 3 / 4 - 14.02.2023

## **Ambients**