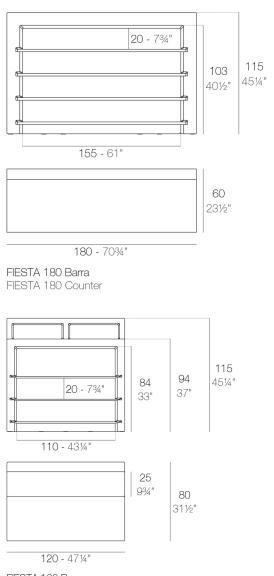

Products / Counters / Fiesta

# Fiesta by Archirivolto Design

**FIESTA**, a designer bar counter by <u>Archirivolto</u> for <u>VONDOM</u>: "design is beauty, harmony and freedom and cannot therefore be bound by strict, pre-established rules, nor can it only be seen as the privilege of social or cultural elite".



## Info

## Description

Made of polyethylene resin by rotational moulding.100% Recyclable. Item suitable for indoor and outdoor use. Available in different finishes.

## **Modules**



FIESTA 120 Barra FIESTA 120 Counter



FIESTA Curved counter

# **VONDOM**

# **Combinations**





**4 x 56001** 180 Barra - 180 Counter **4 x 56002** Barra curva - Curved counter

## Accessories

#### BLUETOOTH

Link your smartphone or tablet to the sound system via Bluetooth.

• TOP

HPL Solid Core Top

#### • SHELVES

#### • WHEELS

Includes castors for easy move

## Finishes

### finishes

BASIC





ice 2101

### Matt Polyethylene

### LACQUERED

| white 3101 | ecru 3103  | tortora 3104 | cream 3117 | garnet 3113     |
|------------|------------|--------------|------------|-----------------|
| brown 3125 | green 3116 | blue 3118    | gray 3105  | anthracite 3106 |
|            |            |              |            |                 |

black 3102

### Lacquered Polyethylene

## l