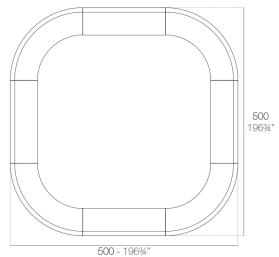

## **Modules**

FIESTA 120 Barra FIESTA 120 Counter

FIESTA Curved counter

# **Combinations**

**4 x 56001** 180 Barra - 180 Counter **4 x 56002** Barra curva - Curved counter