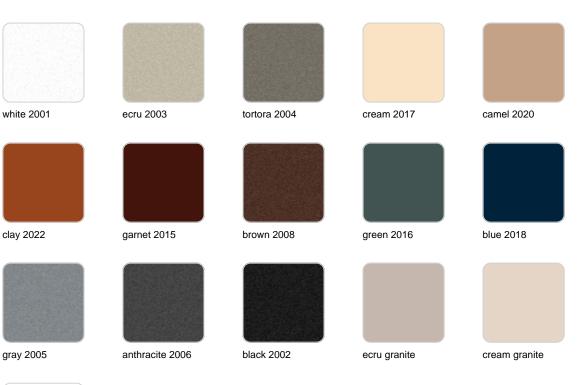

## Finishes

### Matt Polyethylene

### LACQUERED

| white 3101 | ecru 3103  | tortora 3104 | cream 3117 | garnet 3113     |
|------------|------------|--------------|------------|-----------------|
| brown 3125 | green 3116 | blue 3118    | gray 3105  | anthracite 3106 |
|            |            |              |            |                 |

black 3102

### Lacquered Polyethylene