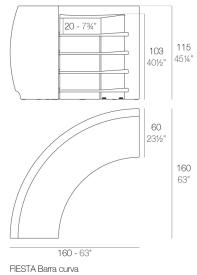

Products / Counters / Fiesta

# Fiesta by Archirivolto Design

**FIESTA**, a designer bar counter by <u>Archirivolto</u> for <u>VONDOM</u>: "design is beauty, harmony and freedom and cannot therefore be bound by strict, pre-established rules, nor can it only be seen as the privilege of social or cultural elite".



## Info

## Description

Made of polyethylene resin by rotational moulding.100% Recyclable. Item suitable for indoor and outdoor use. Available in different finishes.

## **Modules**



FIESTA 120 Barra FIESTA 120 Counter



FIESTA Curved counter

# **VONDOM**

# **Combinations**





**4 x 56001** 180 Barra - 180 Counter **4 x 56002** Barra curva - Curved counter

## Accessories

#### BLUETOOTH

Link your smartphone or tablet to the sound system via Bluetooth.

• TOP

HPL Solid Core Top

#### • SHELVES

#### • WHEELS

Includes castors for easy move

## Finishes

### finishes

BASIC





ice 2101

### Matt Polyethylene

### LACQUERED

| white 3101 | ecru 3103  | tortora 3104 | cream 3117 | garnet 3113     |
|------------|------------|--------------|------------|-----------------|
| brown 3125 | green 3116 | blue 3118    | gray 3105  | anthracite 3106 |
|            |            |              |            |                 |

black 3102

### Lacquered Polyethylene

## lighting

### WHITE LED



White interna