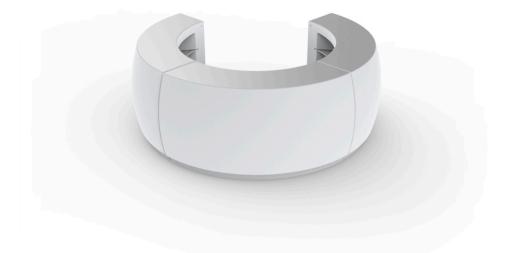

# Fiesta by Archirivolto Design

**FIESTA**, a designer bar counter by <u>Archirivolto</u> for <u>VONDOM</u>: "design is beauty, harmony and freedom and cannot therefore be bound by strict, pre-established rules, nor can it only be seen as the privilege of social or cultural elite".

## Description

Made of polyethylene resin by rotational moulding.100% Recyclable. Item suitable for indoor and outdoor use. Available in different finishes.