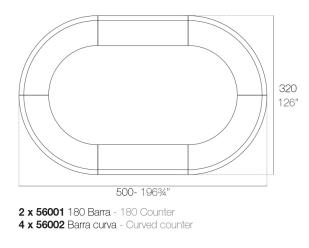

# **Combinations**

**4 x 56001** 180 Barra - 180 Counter **4 x 56002** Barra curva - Curved counter