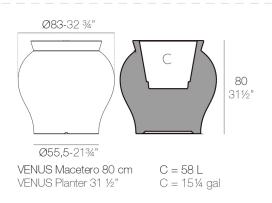

# **By Marcel Wanders**

The curvaceous Venus Vase designed by Marcel Wanders for Vondom adds character to any surrounding. The Venus vases offer 3 sizes, the collection's colour palette and texture offer a sophisticated warm feeling to create a glamourous atmosphere that reflects the sensuality, warmth, and poetry of Marcel Wanders.

The manufacture technique is the rotomoulding, focused on a technology process that guarantees the maximum quality taking care of every detail. View online: <u>https://www.vondom.com/products/67021A</u>



# Features

### Designiption

16.02 Kg



# **FINISHES**

# BASIC

Ref. 67021A

### Matt Polyethylene

| ICE        |
|------------|
| WHITE      |
| BLACK      |
| BRONZE     |
| STEEL      |
| ANTHRACITE |
| RED        |
| PISTACHIO  |
| ORANGE     |
| KHAKI      |
| NAVY       |
| PLUM       |
| TAUPE      |
| ECRU       |

## SELF-WATERING

Ref. 67021R

Self-watering system included in all planters except those with basic finish



### LACQUERED

Ref. 67021RF

Lacquered Polyethylene

| WHITE      |
|------------|
| BLACK      |
| BRONZE     |
| STEEL      |
| ANTHRACITE |
| RED        |
| PISTACHIO  |
| ORANGE     |
| KHAKI      |
| NAVY       |
| PLUM       |
| TAUPE      |
| ECRU       |
| BEIGE      |
| CHAMPANY   |
|            |

# LIGHTING

### LIGHT

Ref. 67021W

White internally lit unit with LED technology. Availabl