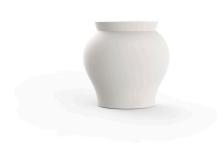

# **By Marcel Wanders**

The curvaceous Venus Vase designed by Marcel Wanders for Vondom adds character to any surrounding. The Venus vases offer 3 sizes, the collection's colour palette and texture offer a sophisticated warm feeling to create a glamourous atmosphere that reflects the sensuality, warmth, and poetry of Marcel Wanders.

The manufacture technique is the rotomoulding, focused on a technology process that guarantees the maximum quality taking care of every detail. View online: <u>https://www.vondom.com/products/67021A</u>