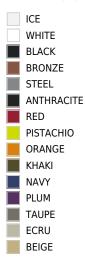

### Matt Polyethylene

| ICE        |
|------------|
| WHITE      |
| BLACK      |
| BRONZE     |
| STEEL      |
| ANTHRACITE |
| RED        |
| PISTACHIO  |
| ORANGE     |
| KHAKI      |
| NAVY       |
| PLUM       |
| TAUPE      |
| ECRU       |

### LACQUERED

Ref. 67021RF

Lacquered Polyethylene

| WHITE      |
|------------|
| BLACK      |
| BRONZE     |
| STEEL      |
| ANTHRACITE |
| RED        |
| PISTACHIO  |
| ORANGE     |
| KHAKI      |
| NAVY       |
| PLUM       |
| TAUPE      |
| ECRU       |
| BEIGE      |
| CHAMPANY   |
|            |