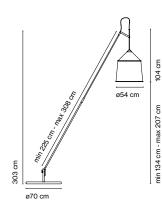

## Range of positions

Jaima P207 with shade 43

Jaima P307 extensible with shade 54

110 cm

Base

Base

Floor support

Wall bracket