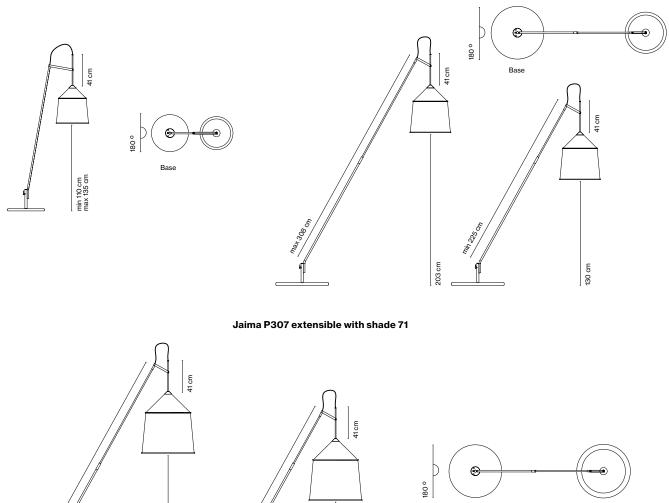

## Range of positions

Jaima P207 with shade 43

Jaima P307 extensible with shade 54

110 cm

Base

Base

Floor support

Wall bracket