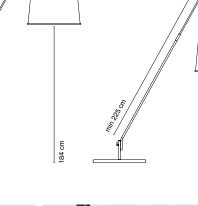

## Range of positions

Jaima P207 with shade 43

Jaima P307 extensible with shade 54

110 cm

Base

Base

Floor support

Wall bracket