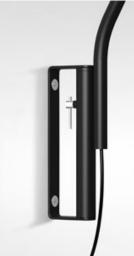

## **Dimmer Casambi IP65**

ABS case with powder-coated aluminum trim. Bluetooth smart wireless trailing edge dimmer that adjusts light intensity or switches the lamp ON/OFF. Available in Android or iOS with the app Casambi.