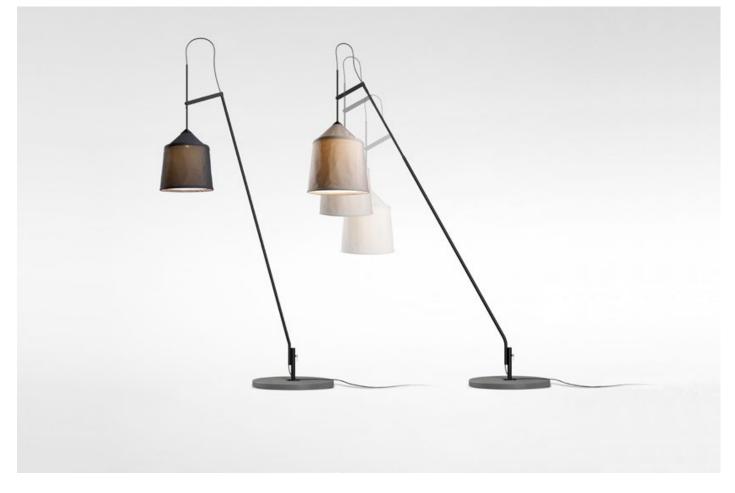

## Jaima Joan Gaspar

Jaima P207 + Shade 43

Jaima P307 + Shade 54

Jaima P307 + Shade 71

Jaima P207 + Shade 43 LED COB 13,5W 2700 CRI90 Luminaire 529Im Light Source 1092Im (included)

Jaima P307 + Shade 54 LED COB 13,5W 2700 CRI90 Luminaire 514Im Light Source 1092Im (included)

Jaima P307 + Shade 71 LED COB 13,5W 2700 CRI90 Luminaire 530Im Light Source 1092Im (included)

Black electrical cord

Shade made of textielene with the inner part always in white. Stainless steel structure in lacquered grey.