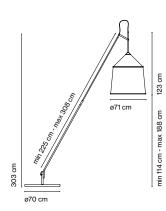

## Range of positions

Jaima P207 with shade 43

Jaima P307 extensible with shade 54

110 cm

Base

Base

Floor support

Wall bracket