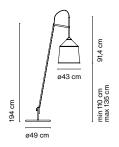

## Range of positions

Jaima P207 with shade 43

Jaima P307 extensible with shade 54

110 cm

Base

Base

Floor support

Wall bracket