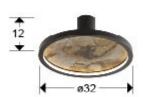

## **GENERAL INFORMATION**

EAN Code: 8435435341664 Type: Wall lamps Collection: Stone

**SIZES** 

Sizes: **Ø** 32.0 <sup>↑</sup> 12.0 cm Weight: 1.6 Kg

SIZES WITH PACKAGING

Weight: 2.5 Kg Volume: 0.0240m³ Sizes: ↔ 47.0 \$\frac{1}{2}12.0 \textstyle{10}\delta 43.0 cm