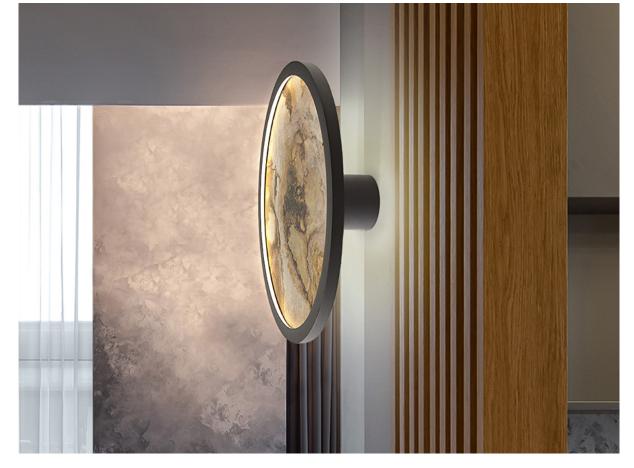

**Stone** 

803641

Wall lamps

Round wall lamp or ceiling lamp. Made of metal in black finish and multicolour slate, with opal acrylic ring. LED light 25W, 334 lm, CCT colour change, 3000/4000/6000K.

CCT colour temperature selection is made from the wall switch with successive keystrokes. Memory function

## ADDITIONAL INFORMATION

Material:Metal, synthetic slate Finish: Matt black, grey tonalities