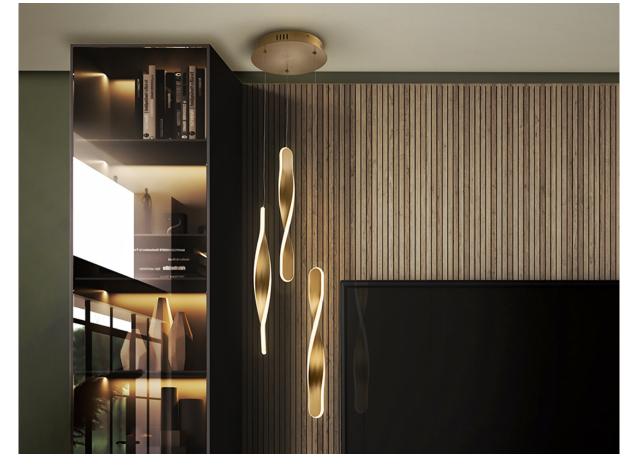

Twist Pendants

219381

. .....

Lamp made of metal with a brushed gold finish. Opal silicone diffuser. 30W, 2100lm, 3000k. DIMMABLE

This product includes led drivers with TRIAC and 0-10V dimming. You can dim it using a TRIAC or 0-10V wall dimmer switch. Another type of dimming would damage the led driver. This lamp is supplied with GRAVITY TOGGLES, to improve ceiling fixing.