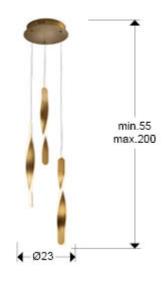

#### SIZES

Sizes: Ø 23.0 ‡ 41.0 cm Height when installed: 55.0/ max. 200.0 cm Weight: 1.5 Kg