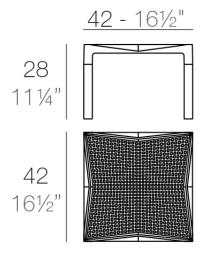

Products / Low Tables / Voxel Side Table

# Voxel side table

by Karim Rashid



The design furniture Voxel Collection, designed by <u>Karim Rashid</u> for <u>Vondom</u>, is characterised by its **geometric and faceted forms**, all made through injection moulding plastic. Formed by a <u>chair</u>, an <u>armchair</u>, a <u>sun lounger</u> and the new <u>bar stool</u>.



## **VOUDOM**

### Info

### Description

Made from polypropylene and reinforced with fiberglass manufactured by gas injection. Stackable . Available in various colors. Suitable for indoor and outdoor use. 100% Recyclable.

Weight: 2 Kg



VOXEL Mesa Tumbona VOXEL Sun Lounger Table Ref:51038



## **Finishes**

### finishes

BASIC PP Ref. 51038



Available in various colors

# **VOUDOM**

## **Ambients**