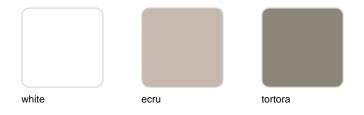

Products / Low Tables / Voxel Side Table

# Voxel side table

by Karim Rashid



The design furniture Voxel Collection, designed by <u>Karim Rashid</u> for <u>Vondom</u>, is characterised by its **geometric and faceted forms**, all made through injection moulding plastic. Formed by a <u>chair</u>, an <u>armchair</u>, a <u>sun lounger</u> and the new <u>bar stool</u>.



## **VOUDOM**

### Info

### Description

Made from polypropylene and reinforced with fiberglass manufactured by gas injection. Stackable . Available in various colors. Suitable for indoor and outdoor use. 100% Recyclable.

Weight: 2 Kg



VOXEL Mesa Tumbona VOXEL Sun Lounger Table Ref:51038



## **Finishes**

### finishes

BASIC PP Ref. 51038



Available in various colors

# **VOUDOM**

## **Ambients**