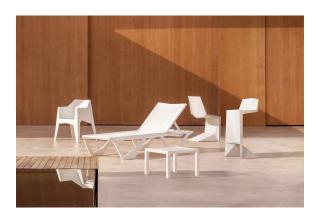

Products / Low Tables / Voxel Side Table

# Voxel side table

by Karim Rashid



The design furniture Voxel Collection, designed by <u>Karim Rashid</u> for <u>Vondom</u>, is characterised by its **geometric and faceted forms**, all made through injection moulding plastic. Formed by a <u>chair</u>, an <u>armchair</u>, a <u>sun lounger</u> and the new <u>bar stool</u>.



## **VOUDOM**

### Info

### Description

Made from polypropylene and reinforced with fiberglass manufactured by gas injection. Stackable . Available in various colors. Suitable for indoor and outdoor use. 100% Recyclable.

Weight: 2 Kg



VOXEL Mesa Tumbona VOXEL Sun Lounger Table Ref:51038



## **Finishes**

### finishes

BASIC PP Ref. 51038



Available in various colors

# **VOUDOM**

## **Ambients**