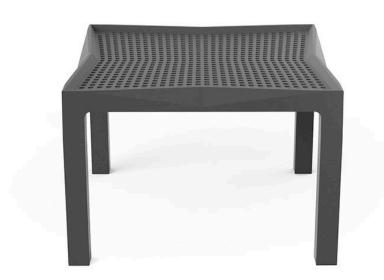

# Voxel side table

by Karim Rashid

The design furniture Voxel Collection, designed by <u>Karim Rashid</u> for <u>Vondom</u>, is characterised by its **geometric and faceted forms**, all made through injection moulding plastic. Formed by a <u>chair</u>, an <u>armchair</u>, a <u>sun lounger</u> and the new <u>bar stool</u>.

### Description

Made from polypropylene and reinforced with fiberglass manufactured by gas injection. Stackable . Available in various colors. Suitable for indoor and outdoor use. 100% Recyclable.

Weight: 2 Kg