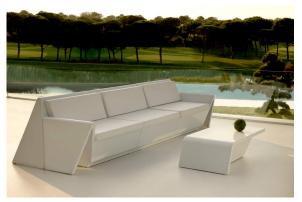

## Rest coffee table 106x56x30

by A-cero

In a world where art and design converge, the Rest Collection by A-Cero is born. Inspired by the ancient technique of origami, each piece is a tribute to the Japanese art of folding, fusing elegance and simplicity under the philosophy "less is more".

### Description

Made of polyethylene resin by rotational moulding. 100% Recyclable. Item suitable for indoor and outdoor use. Available in different finishes.

Weight: 12.5 Kg