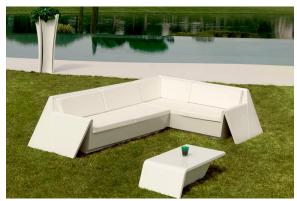

## Rest coffee table 106x56x30

by A-cero

In a world where art and design converge, the Rest Collection by A-Cero is born. Inspired by the ancient technique of origami, each piece is a tribute to the Japanese art of folding, fusing elegance and simplicity under the philosophy "less is more".

### Description

Made of polyethylene resin by rotational moulding. 100% Recyclable. Item suitable for indoor and outdoor use. Available in different finishes.

Weight: 12.5 Kg