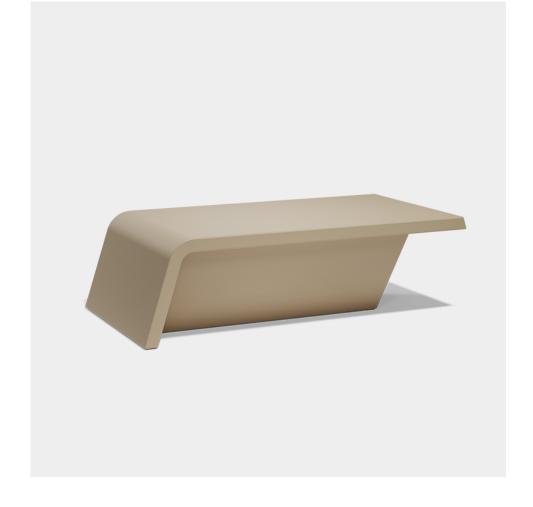

## Rest coffee table 106x56x30

by A-cero

In a world where art and design converge, the Rest Collection by A-Cero is born. Inspired by the ancient technique of origami, each piece is a tribute to the Japanese art of folding, fusing elegance and simplicity under the philosophy "less is more".

### Description

Made of polyethylene resin by rotational moulding. 100% Recyclable. Item suitable for indoor and outdoor use. Available in different finishes.

Weight: 12.5 Kg