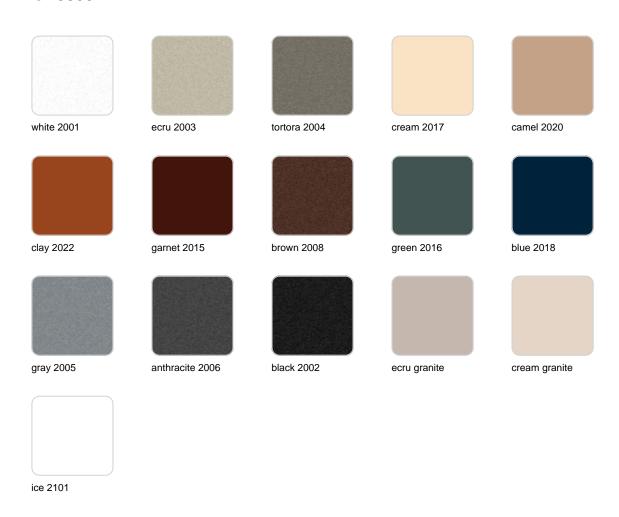

## **Finishes**

#### finishes

#### BASIC Ref. 53007

Matt Polyethylene

LACQUERED Ref. 53007F