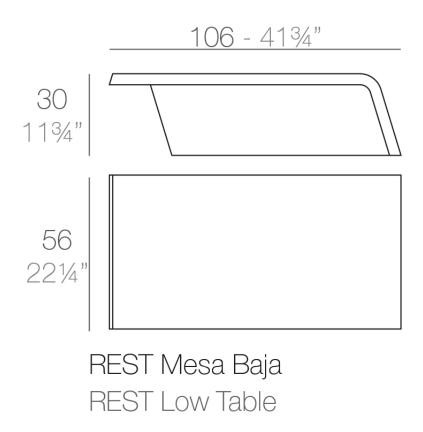

Products / Low Tables / Rest Coffee Table 106x56x30

## Rest coffee table 106x56x30

by A-cero

In a world where art and design converge, the Rest Collection by A-Cero is born. Inspired by the ancient technique of origami, each piece is a tribute to the Japanese art of folding, fusing elegance and simplicity under the philosophy "less is more".

### Description

Made of polyethylene resin by rotational moulding. 100% Recyclable. Item suitable for indoor and outdoor use. Available in different finishes.

Weight: 12.5 Kg