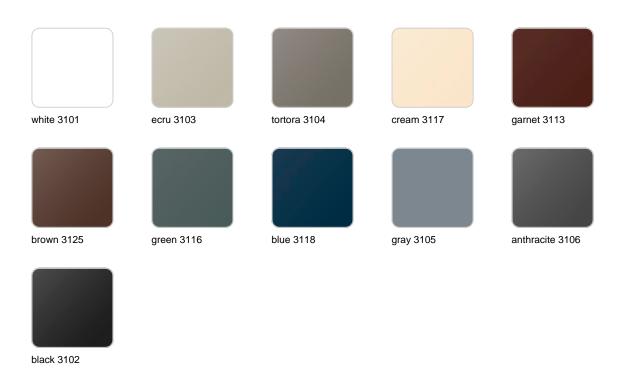

Products / Low Tables / Rest Coffee Table 106x56x30

## Rest coffee table 106x56x30

by A-cero

In a world where art and design converge, the Rest Collection by A-Cero is born. Inspired by the ancient technique of origami, each piece is a tribute to the Japanese art of folding, fusing elegance and simplicity under the philosophy "less is more".





### Info

### Description

Made of polyethylene resin by rotational moulding. 100% Recyclable. Item suitable for indoor and outdoor use. Available in different finishes.

Weight: 12.5 Kg



# **VOUDOM**

## **Finishes**

#### finishes

#### BASIC Ref. 53007



Matt Polyethylene

LACQUERED Ref. 53007F

## **VOUDOM**



Lacquered Polyethylene

## lighting

WHITE LED Ref. 53007W



ice 2101

White internally lit unit with LED technology. Available only in matte ice white finish.

RGBW LED Ref. 53007L





Unit with internal lighting with RGBW LED technology and remote control unit for switching colors. Available only in matte ice white finish. Remote control included.

**RGBW LED DMX** Ref. 53007D



Unit with internal lighting with RGBW LED technology and remote control unit for switching colors. Also controlLED by DMX-1024 (wireless), enabling communication between one or more products simultaneously via the DMX transmitter (not included). There are two options to choose from: Professional XLR DMX and Home WIFI DMX. (Remote control included). Optional battery

**RGBW LED BATTERY** Ref. 53007Y



ice 21