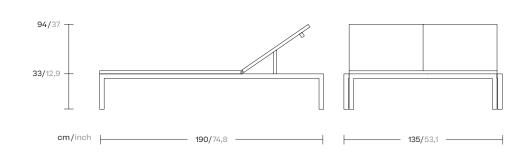

## Landscape Double via deckchair by Kettal Studio

# kettal

Designer Kettal Studio Collection Landscape Reference KS9402100

Landscape aims to be part of a project. It is not understood as an item apart, but instead relates to its environment and melds with it. It is the project that is important, not the product, and this is its essence. Its rationalist construction seeks to give order, form and structure to the outdoor space, although, in terms of function, it has been designed to give shelter: to shade and cool or protect from the rain and wind.

cm/inch





### kettal

1/4

Collection Landscape

Terrain Paints

Reference KS9402100

2/4

#### Materials

Aluminium

Antioxy, Heavy Load, Resistant En-1421, Kettalize-It, Anti-Scratch, Easy Clean, Flame Retardant M1, Eco Friendly **Ecoembes Recycling Process** 

Porotex Fabric

Heavy Load 100.000 Cycles, Heavy Load Resistant 1000 Decitex, Kettalize-It, Resist U.v. En-581-4, Easy Clean, Abrasion, Resistance 30.000 Cycles, Quickdry

#### Maintenance

Clean with mild soap using sponge or cloth. Be gentle while cleaning, do not scrub aggressively the fabric. Once cleaned please make sure you remove soap excess. In case of aggressive stains clean with diluted household bleach.

Clean stains promptly. The longer it remains, more difficult will be to remove.

Once cleaned the fabric steam iron the fab