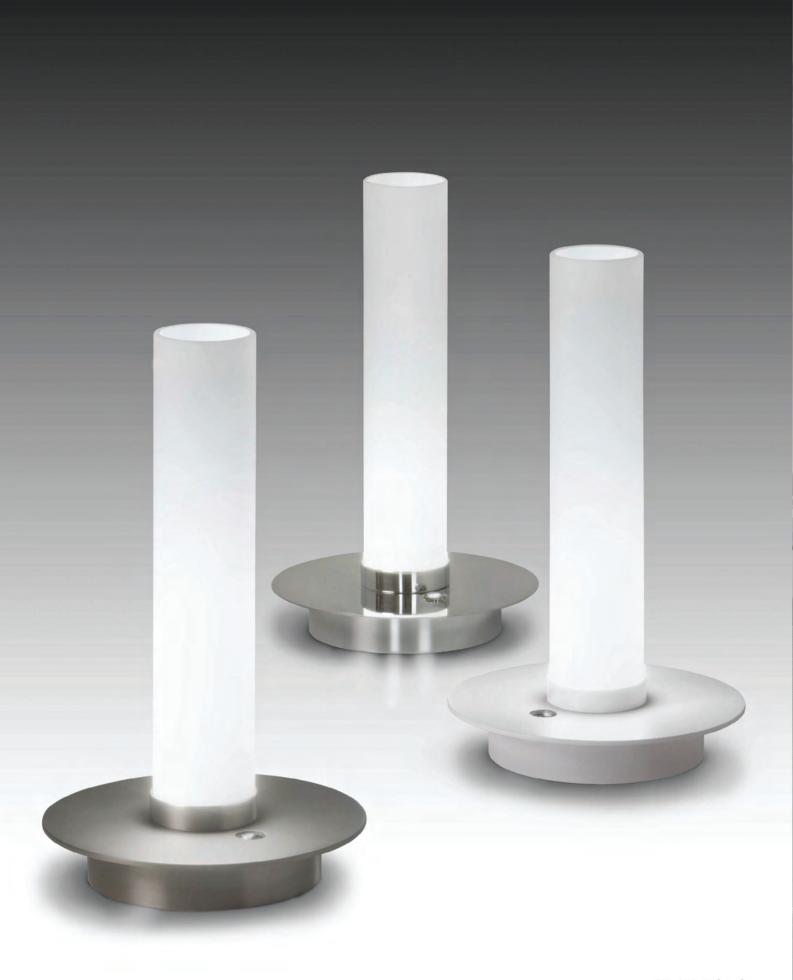

ALMA light

Candle

Design by Cristian Cubiñá

Cristal soplado triplex opal Opal triplex blown glass

Con regulador With dimmer

Lámpara incluida no reemplazable Lamp included, not replaceable

2250/011 Blanco White2250/016 Niquel Matt nickel2250/017 Cromo Chrome

LED 6W 3000°K

35 cm

CANDLE es una elegante vela de diseño.

Lo que nos encanta de la CANDLE es que denota bienestar, relax, sosiego. Una estancia iluminada con la tenue luz de las velas siempre resulta romántica, y el efecto de luces y sombras proporciona un ambiente cálido y sereno. Del mismo modo, CANDLE –cuya intensidad de luz se puede regular hasta un mínimo casi imperceptible— aporta esa pincelada sensual y distendida a cualquier dormitorio, a una estantería, un salón o un espacio destinado al descanso o a la práctica de actividades como la meditación o el yoga.

CANDLE es pequeña -mide 35 cm de altura— y funciona con tecnología LED (6W Edison SMD con una intensidad máxima de 520 lúmenes y una temperatura cálida de 3000K). La luz se tamiza a través del cilindro de cristal triplex opal. La regulación se obtiene presionando suavemente el interruptor-regulador situado en la base de la luminaria.

## CANDLE is an elegant design-candle light.

What we love about CANDLE is that it denotes well-being, relaxation, tranquility. A room lit by a dim candlelight is always romantic, and the light and shade effect provides a warm and serene atmosphere. Likewise, CANDLE -whose intensity of light can be regulated to an almost imperceptible minimum- contributes to that sensual and distended touch to any bedroom, to a shelf, a room or a space destined to rest or practice activities such as meditation or Yoga.

CANDLE is small -it measures 35 cm in height- and it works with LED technology (6W Edison SMD with a maximum intensity of 520 lumens and a warm temperature of 3000K). The light is diffused through the opal triplex crystal cylinder. The regulation is obtained by gently pressing the switch-regulator located at the base of the luminaire.