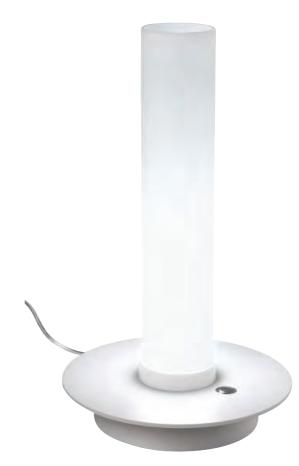

ALMA light

Candle

Design by Cristian Cubiñá

Cristal soplado triplex opal Opal triplex blown glass

Con regulador With dimmer

Lámpara incluida no reemplazable Lamp included, not replaceable

2250/011 Blanco White2250/016 Niquel Matt nickel2250/017 Cromo Chrome

CANDLE es pequeña -mide 35 cm de altura— y funciona con tecnología LED (6W Edison SMD con una intensidad máxima de 520 lúmenes y una temperatura cálida de 3000K). La luz se tamiza a través del cilindro de cristal triplex opal. La regulación se obtiene presionando suavemente el interruptor-regulador situado en la base de la luminaria.

CANDLE is small -it measures 35 cm in height- and it works with LED technology (6W Edison SMD with a maximum intensity of 520 lumens and a warm temperature of 3000K). The light is diffused through the opal triplex crystal cylinder. The regulation is obtained by gently pressing the switch-regulator located at the base of the luminaire.