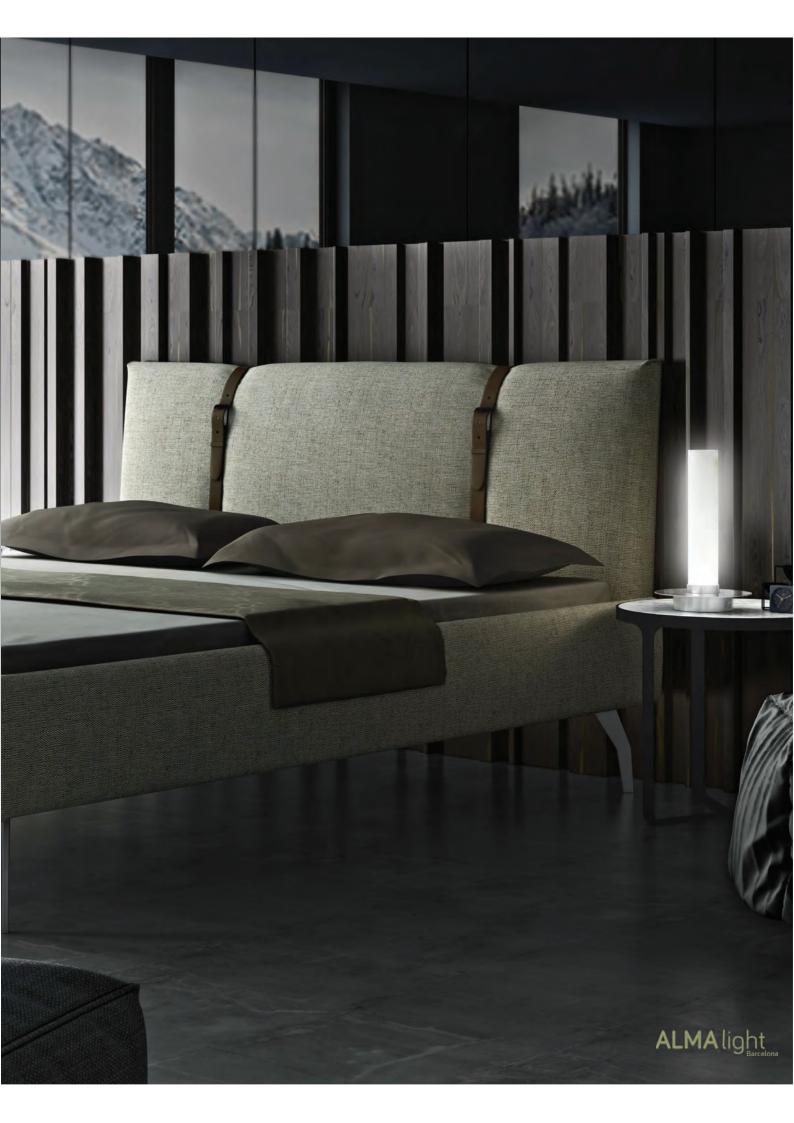

LED 6W 3000°K

35 cm

CANDLE es una elegante vela de diseño.

Lo que nos encanta de la CANDLE es que denota bienestar, relax, sosiego. Una estancia iluminada con la tenue luz de las velas siempre resulta romántica, y el efecto de luces y sombras proporciona un ambiente cálido y sereno. Del mismo modo, CANDLE –cuya intensidad de luz se puede regular hasta un mínimo casi imperceptible— aporta esa pincelada sensual y distendida a cualquier dormitorio, a una estantería, un salón o un espacio destinado al descanso o a la práctica de actividades como la meditación o el yoga.

## CANDLE is an elegant design-candle light.

What we love about CANDLE is that it denotes well-being, relaxation, tranquility. A room lit by a dim candlelight is always romantic, and the light and shade effect provides a warm and serene atmosphere. Likewise, CANDLE -whose intensity of light can be regulated to an almost imperceptible minimum- contributes to that sensual and distended touch to any bedroom, to a shelf, a room or a space destined to rest or practice activities such as meditation or Yoga.