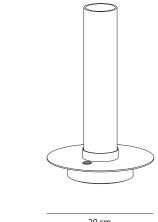

LED 6W 3000°K

35 cm

CANDLE es una elegante vela de diseño.

Lo que nos encanta de la CANDLE es que denota bienestar, relax, sosiego. Una estancia iluminada con la tenue luz de las velas siempre resulta romántica, y el efecto de luces y sombras proporciona un ambiente cálido y sereno. Del mismo modo, CANDLE –cuya intensidad de luz se puede regular hasta un mínimo casi imperceptible— aporta esa pincelada sensual y distendida a cualquier dormitorio, a una estantería, un salón o un espacio destinado al descanso o a la práctica de actividades como la meditación o el yoga.

CANDLE es pequeña -mide 35 cm de altura— y funciona con tecnología LED (6W Edison SMD con una intensidad máxima de 520 lúmenes y una temperatura cálida de 3000K). La luz se tamiza a través del cilindro de cristal triplex opal. La regulación se obtiene presionando suavemente el interruptor-regulador situado en la base de la luminaria.

CANDLE is small -it measures 35 cm in height- and it works with LED technology (6W Edison SMD with a maximum intensity of 520 lumens and a warm temperature of 3000K). The light is diffused through the opal triplex crystal cylinder. The regulation is obtained by gently pressing the switch-regulator located at the base of the luminaire.

20 cm

Acabados / Finishes