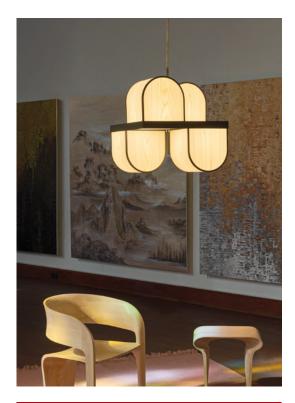

### SIZE



## REFERENCES

| OSC | S | EG |
|-----|---|----|
| OSC | S | GD |

# COMPONENTS

Wood Veneer Shade

Metal Structure

Metal Canopy: ø8 cm

Steel Cable: 2.5 m

Textile Electrical Cable: 2.5 m

LIGHT SOURCE

CE

Class I

220 - 250V

Recommended Bulbs - Not Included E27 Lamp Holder 4 LED Spherical DIM 11W, 3.300 lm\* Energy Class F

\*Measurements obtained by theoretical calculations at LZF using Ivory White shades & recommended bulbs. Veneer Ref: 23 Natural White.



### SELECT FROM FOLLOWING

#### WOOD VENEER FINISHES



# PACKAGING

**Box Size**: 65 x 65 x 40 cm **Box Volume**: 0.17 m<sup>3</sup> **Weight**: Gross - 10.5 Kg | Net - Kg