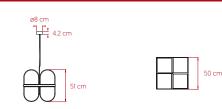

### SIZE

# COMPONENTS

Wood Veneer Shade

Metal Structure

Metal Canopy: ø8 cm

Steel Cable: 2.5 m

Textile Electrical Cable: 2.5 m

LIGHT SOURCE

CE