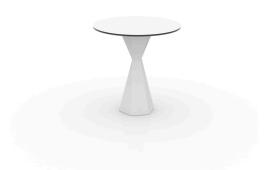

# **VERTEX TABLE 70×70 HPL**

# **By Karim Rashid**

VERTEX is a set of table and chairs with triangular planes which join dynamically together to create comfortable forms suitable for dining or meeting rooms, banquet or lecture halls and other casual needs. VERTEX looks as if it was chiseled from a single block of material, what remains is structural yet, beautiful. The VERTEX collection was created to integrate a more conceptual architectural piece into our space, to give it a more sophisticated touch.

## **Description**

Made of polyethylene resin by rotational moulding. 100% Recyclable. Item suitable for indoor and outdoor use. Available in different finishes. Tabletop with HPL.