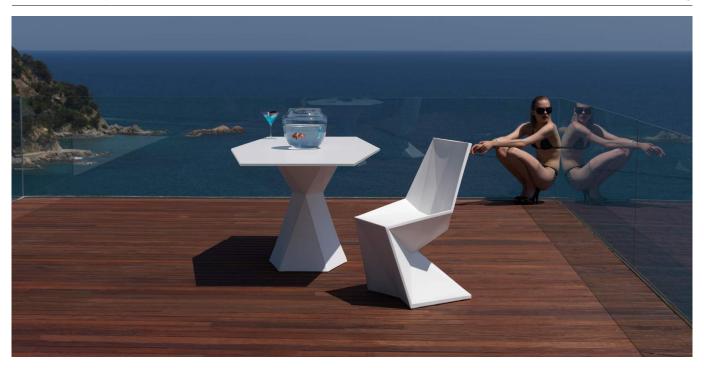

# **By Karim Rashid**

VERTEX is a set of table and chairs with triangular planes which join dynamically together to create comfortable forms suitable for dining or meeting rooms, banquet or lecture halls and other casual needs. VERTEX looks as if it was chiseled from a single block of material, what remains is structural yet, beautiful. The VERTEX collection was created to integrate a more conceptual architectural piece into our space, to give it a more sophisticated touch.

## **Description**

Made of polyethylene resin by rotational moulding. 100% Recyclable. Item suitable for indoor and outdoor use. Available in different finishes. Tabletop with HPL.