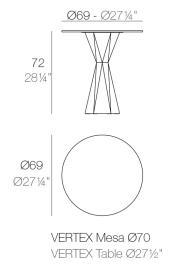

# **VERTEX TABLE 70×70 HPL**

## **Description**

Made of polyethylene resin by rotational moulding. 100% Recyclable. Item suitable for indoor and outdoor use. Available in different finishes. Tabletop with HPL.