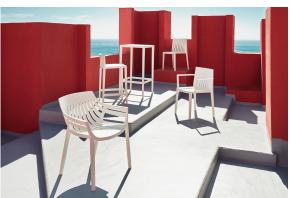

Products / Stools & Ottomans / Spritz Bar Stool 50x46x97

# Spritz bar stool 50x46x97

by Archirivolto Design

Spritz, designed by Archirivolto Design, captures the essence of summer evenings with a line of outdoor furniture that combines simplicity and functionality. Inspired by white beach fences and their delicate geometries, each piece brings a touch of freshness and elegance to an outdoor space.



### **VOUDOM**

#### Info

#### Description

Made of injected polypropylene with fiber glass. Stackable. Available in several colors. Item suitable for indoor and outdoor use.

Weight: 5.51 Kg





### **Accessories**

• Fabric

Fabric

## **VOUDOM**

### **Finishes**

#### finishes

BASIC PP Ref. 56019



Available in various colors

# **VOUDOM**

### **Ambients**