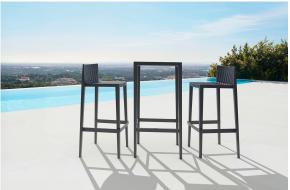

# Spritz bar stool 50x46x97

by Archirivolto Design

Spritz, designed by Archirivolto Design, captures the essence of summer evenings with a line of outdoor furniture that combines simplicity and functionality. Inspired by white beach fences and their delicate geometries, each piece brings a touch of freshness and elegance to an outdoor space.