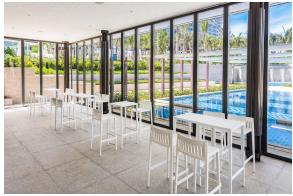

Products / Stools & Ottomans / Spritz Bar Stool 50x46x97

# Spritz bar stool 50x46x97

by Archirivolto Design

Spritz, designed by Archirivolto Design, captures the essence of summer evenings with a line of outdoor furniture that combines simplicity and functionality. Inspired by white beach fences and their delicate geometries, each piece brings a touch of freshness and elegance to an outdoor space.



### **VOUDOM**

#### Info

#### Description

Made of injected polypropylene with fiber glass. Stackable. Available in several colors. Item suitable for indoor and outdoor use.

Weight: 5.51 Kg





### **Accessories**

• Fabric

Fabric

## **VOUDOM**

### **Finishes**

#### finishes

BASIC PP Ref. 56019



Available in various colors

# **VOUDOM**

### **Ambients**