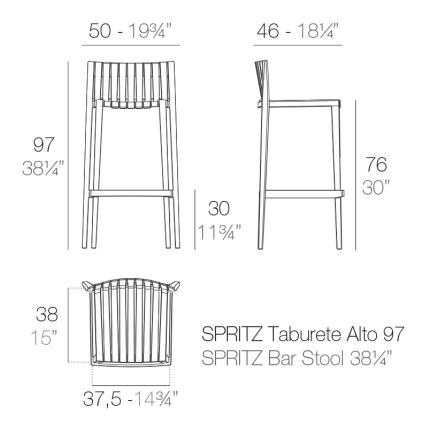

#### Description

Made of injected polypropylene with fiber glass. Stackable. Available in several colors. Item suitable for indoor and outdoor use.

Weight: 5.51 Kg