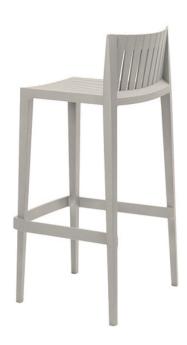

# Spritz bar stool 50x46x97

by Archirivolto Design

Spritz, designed by Archirivolto Design, captures the essence of summer evenings with a line of outdoor furniture that combines simplicity and functionality. Inspired by white beach fences and their delicate geometries, each piece brings a touch of freshness and elegance to an outdoor space.