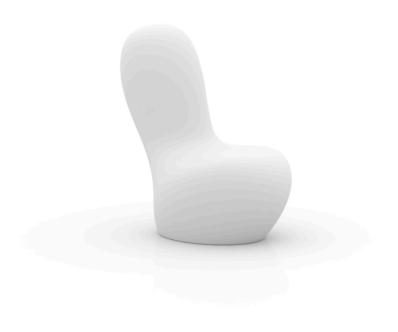

# Sabinas lamp high by Javier Mariscal

Sabinas Collection of <u>design furniture</u>, by <u>Javier Mariscal</u> for <u>Vondom</u>, it's **inspired by natural fluid shapes**, avoiding any straight lines or geometry. Its outline hints at sand dunes, at female curves.

### Description

Made of polyethylene resin by rotational moulding. 100% Recyclable. Item suitable for indoor and outdoor use. Available in different finishes.

Weight: 31.69 Kg

SABINAS Lámpara High Sabinas High Lamp