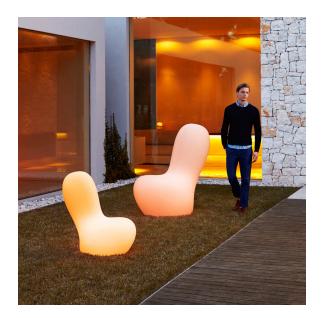

simultaneously via the DMX transmitter (not included). There are two options to choose from: Professional XLR DMX and Home WIFI DMX. (Remote control included). Optional battery

RGBW LED BATTERY Ref. 45010Y



Unit with internal lighting with battery-powered RGBW LED technology. Includes charger and remote control for switching colors and charger. Available only in matte ice white finish.

#### RGBW LED DMX BATTERY Ref. 45010DY



Unit with internal lighting with RGBW LED technology and remote control unit for switching colors. Also controlLED by DMX-1024 (wireless), enabling communication between one or more products simultaneously via the DMX transmitter (not included). There are two options to choose from: Professional XLR DMX and Home WIFI DMX. (Remote control included).

## Ambients