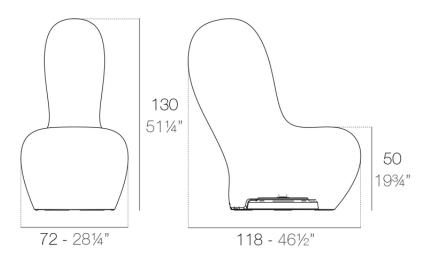

### Description

Made of polyethylene resin by rotational moulding. 100% Recyclable. Item suitable for indoor and outdoor use. Available in different finishes.

Weight: 31.69 Kg

SABINAS Lámpara High Sabinas High Lamp