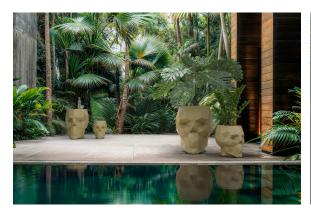

## Skull stool

by Teresa Sapey

Skull is a celebration of bold beauty and intrigue. Inspired by the skulls that caught her attention on various trips, Sapey has created a series of pieces that blend art and functionality. Each element radiates an aura of intrigue and unique style, destined to become the center of attention.

## **Ambients**