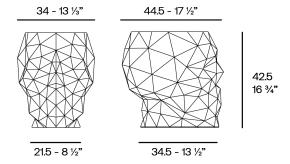

Products / Stools & Ottomans / Skull Stool

## Skull stool

by Teresa Sapey

Skull is a celebration of bold beauty and intrigue. Inspired by the skulls that caught her attention on various trips, Sapey has created a series of pieces that blend art and functionality. Each element radiates an aura of intrigue and unique style, destined to become the center of attention.



## Info

### Description

Weight: 3.4 Kg



Skull. Stool Skull. Taburete 46104

### **Finishes**

#### finishes

#### BASIC Ref. 46104



Matt Polyethylene

LACQUERED Ref. 46104F



Lacquered Polyethylene

### lighting

RGBW LED BATTERY Ref. 46104DY

Unit with internal lighting with battery-powered RGBW LED technology. Includes charger and remote control for switching colors and charger. Available only in matte ice white finish.

## **Ambients**