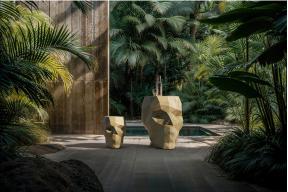

## Skull stool

by Teresa Sapey

Skull is a celebration of bold beauty and intrigue. Inspired by the skulls that caught her attention on various trips, Sapey has created a series of pieces that blend art and functionality. Each element radiates an aura of intrigue and unique style, destined to become the center of attention.

## **Ambients**