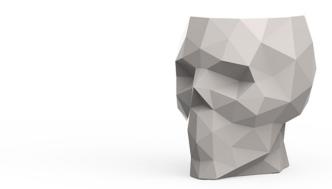

## Skull stool

by Teresa Sapey

Skull is a celebration of bold beauty and intrigue. Inspired by the skulls that caught her attention on various trips, Sapey has created a series of pieces that blend art and functionality. Each element radiates an aura of intrigue and unique style, destined to become the center of attention.

### Description

Weight: 3.4 Kg

Skull. Stool Skull. Taburete 46104