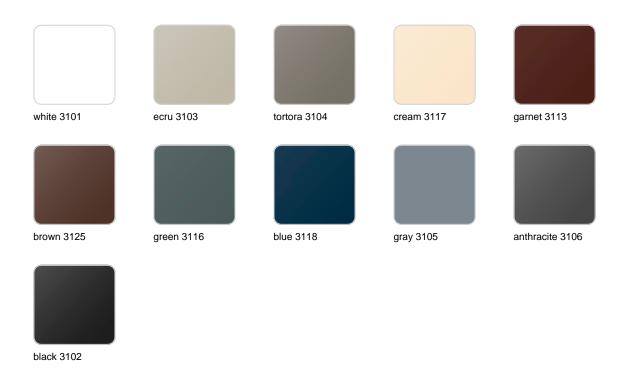

### **Finishes**

#### finishes

#### BASIC Ref. 46104

Matt Polyethylene

LACQUERED Ref. 46104F

Lacquered Polyethylene