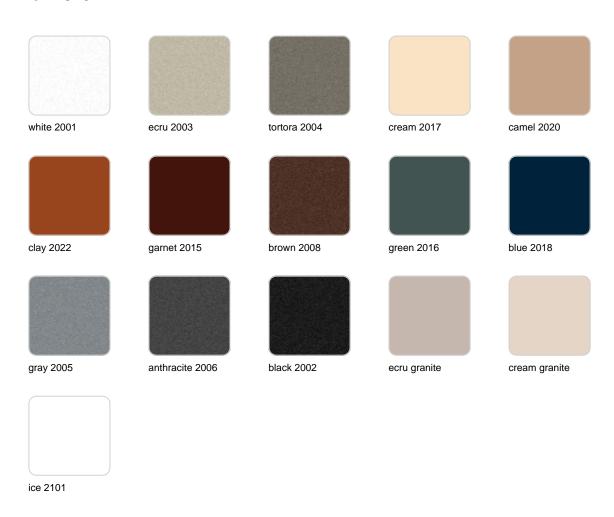

### **Finishes**

#### finishes

#### BASIC Ref. 46104

Matt Polyethylene

LACQUERED Ref. 46104F

Lacquered Polyethylene