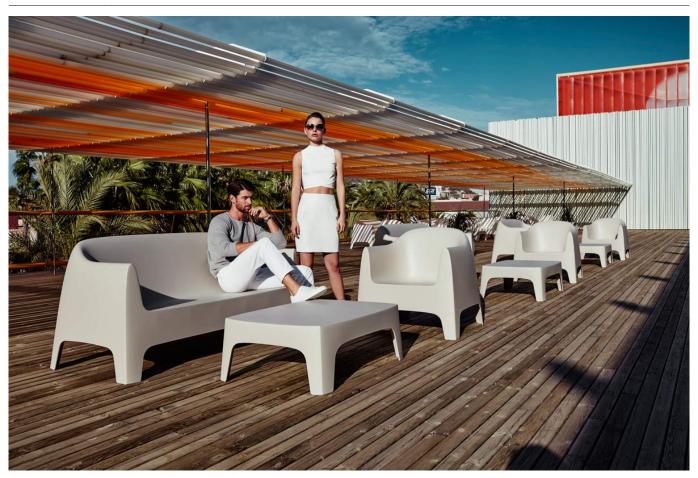

# **SOLID COFFEE TABLE**

It is a group of items which, although being light offer stability thanks to their geometric and well-defined cut, as if they were sculpted from stone. The collection includes a sofa, an armchair, a chair, a chair with armrests, a table and a small table. It is a functional collection due to its collapsability and design.