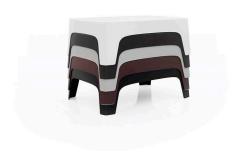

### **Description**

Made of injected polypropylene with mineral additives. Stackable. Available in several colors. Item suitable for indoor and outdoor use.

35 13¾"

102 - 401/4"

Weight SOLID Mesa Baja SOLID Low Table

10 Kg

#### **BASIC PP**

Ref. 55026

Available in various colors