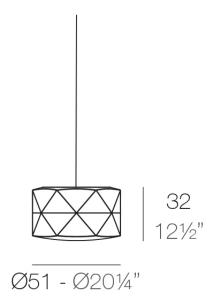

#### Description

Made of polyethylene resin by rotational moulding. 100% Recyclable. Item suitable for indoor and outdoor use. Available in different finishes.

Weight: 4.5 Kg

MARQUIS Lámpara colgante Ø51x32 MARQUIS Hanging Lamp Ø201/4"x121/2"