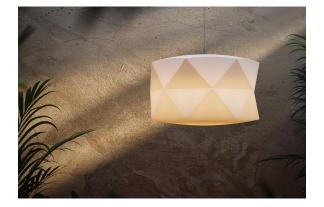

## Marquis hanging lamp Ø50×26 by JM Ferrero

Marquis, designed by <u>Estudi{H}ac</u> for <u>Vondom</u>, is a planters collection **originating from the inspiration of diamond cutting**. Its polygonal design recalls facets created through cutting. It also **includes a design table lamp**.

#### Description

Made of polyethylene resin by rotational moulding. 100% Recyclable. Item suitable for indoor and outdoor use. Available in different finishes.

Weight: 4.5 Kg

MARQUIS Lámpara colgante Ø51x32 MARQUIS Hanging Lamp Ø201/4"x121/2"