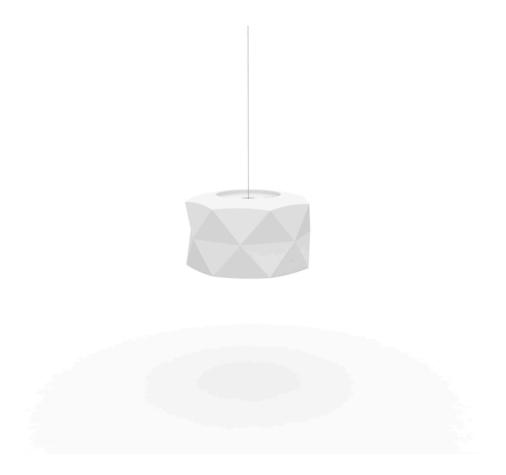

## Marquis hanging lamp Ø50×26 by JM Ferrero

Marquis, designed by <u>Estudi{H}ac</u> for <u>Vondom</u>, is a planters collection **originating from the inspiration of diamond cutting**. Its polygonal design recalls facets created through cutting. It also **includes a design table lamp**.

#### Description

Made of polyethylene resin by rotational moulding. 100% Recyclable. Item suitable for indoor and outdoor use. Available in different finishes.

Weight: 4.5 Kg

MARQUIS Lámpara colgante Ø51x32 MARQUIS Hanging Lamp Ø201/4"x121/2"