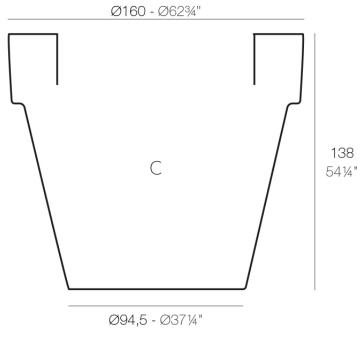

Products / Planters / Planter ø160x138

## Planter ø160×138

The most extensive collection of indoor and outdoor planters designed by <u>Studio</u> <u>Vondom</u>. Timeless and minimalist designs that allow you to create unique and original atmospheres for homes, restaurants and any space.