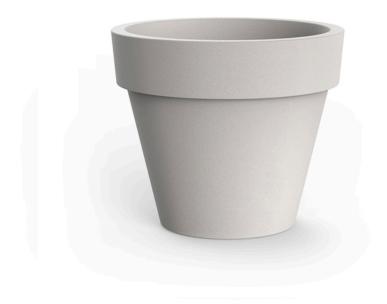

## Planter ø160×138

The most extensive collection of indoor and outdoor planters designed by <u>Studio</u> <u>Vondom</u>. Timeless and minimalist designs that allow you to create unique and original atmospheres for homes, restaurants and any space.

### Description

Pot made of polyethylene resin by rotational moulding. 100% Recyclable. Item suitable for indoor and outdoor use. Available in different finishes.

Weight: 60 Kg