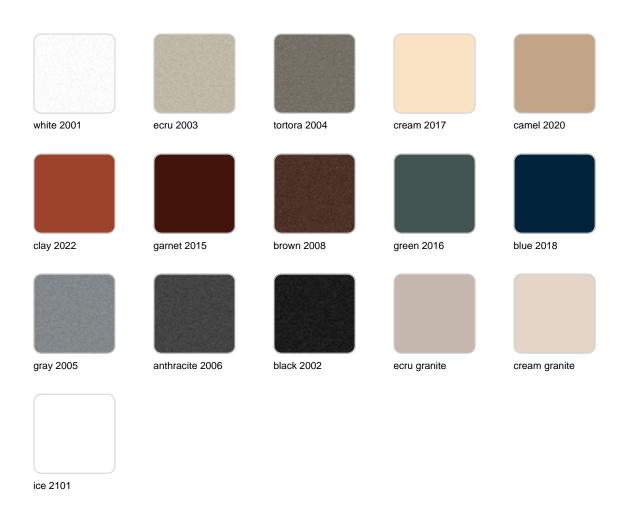

#### SIMPLE Ref. 40116

Matt finishes pot one wall

BASIC Ref. 40116A

#### Matt Polyethylene

#### LACQUERED Ref. 40116F

Lacquered Polyethylene