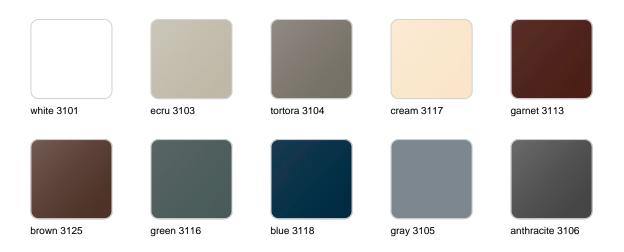

#### finishes

#### SIMPLE Ref. 40116

Matt finishes pot one wall

BASIC Ref. 40116A

#### Matt Polyethylene

#### LACQUERED Ref. 40116F

Lacquered Polyethylene