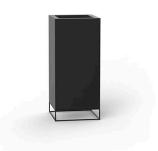

# **VELA HIGH CUBE PLANTER 40x40x90**

### Description

Pot made of polyethylene resin by rotational moulding. 100% Recyclable. Item suitable for indoor and outdoor use. Available in different finishes.