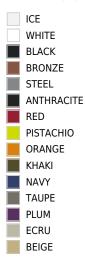

### Matt Polyethylene

| ICE        |
|------------|
| WHITE      |
| BLACK      |
| BRONZE     |
| STEEL      |
| ANTHRACITE |
| RED        |
| PISTACHIO  |
| ORANGE     |
| KHAKI      |
| NAVY       |
| TAUPE      |
| PLUM       |
| ECRU       |

### LACQUERED

Ref. 54049F

Lacquered Polyethylene

| WHITE      |
|------------|
| BLACK      |
| BRONZE     |
| STEEL      |
| ANTHRACITE |
| RED        |
| PISTACHIO  |
| ORANGE     |
| KHAKI      |
| NAVY       |
| TAUPE      |
| PLUM       |
| ECRU       |
| BEIGE      |
| CHAMPANY   |
|            |