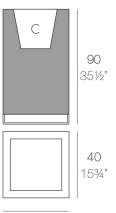

# **VELA HIGH CUBE PLANTER 40x40x90**

### Weight

13 Kg

 $\begin{array}{ll} 40 \ \text{-}15\%'' \\ \mbox{VELA Cubo Alto 40} & \mbox{C} = 24 \ \mbox{L} \\ \mbox{VELA High Cube 40} & \mbox{C} = 6\% \ \mbox{gal} \end{array}$ 