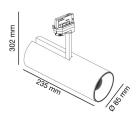

## **Specifications**

| Bulb:                 | LED 17W PEARL WHITE 3100K 56°                                       |
|-----------------------|---------------------------------------------------------------------|
| Bulb included:        | Yes                                                                 |
| Transformer:          | Driver                                                              |
| Transformer included: | No                                                                  |
| Voltage:              | 100-240V                                                            |
| Operating Frequency:  | 50/60Hz                                                             |
| Material:             | Die cast aluminium, aluminium reflector and template glass diffuser |
| Length:               | 85 mm                                                               |
| Height:               | 235 mm                                                              |
| Net Weight:           | 1.61 kg                                                             |
|                       |                                                                     |