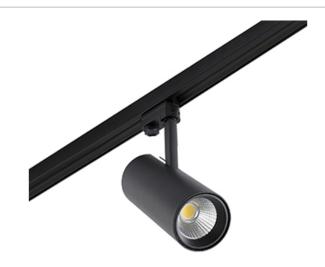

## FUGA MEDIUM Black projector LED RETAIL 17W pearl white 60°

Ref. 011203802

FUGA MEDIUM version is a family of tubular format projectors. They can be adjusted in their 350° vertical axis and in their 90° horizontal axis. All the components are housed inside the projector case, obtaining a clean design. The projectors distribute light to where it is needed, since they can be directed. The black version has a LED RETAIL module, which is indicated for lighting garments, since its features allow the textures and colours of clothes to stand out.