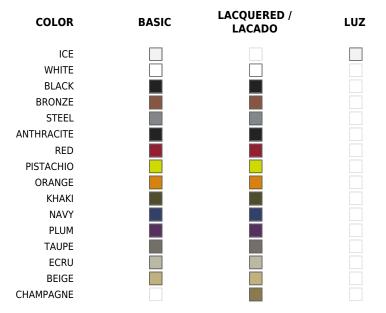

#### Includes

CREVIN Indoor/outdoor Natural look fabric. Easy to clean. Optional

GLAD Glad

NAUTIC Indoor/outdoor Vinyl fabric By default

SILVERTEX Indoor/outdoor Vinyl fabric liner Optional

#### Combinations

Ref 542551

Unit with internal lighting with RGBW LED technology and remote control unit for switching colors. Available only in matte ice white finish. Remote control included.

Matt Polyethylene

## LACQUERED

Ref. 54255F

Lacquered Polyethylene

## LIGHT

Ref. 54255W

White internally lit unit with LED technology. Available only in matte ice white finish.