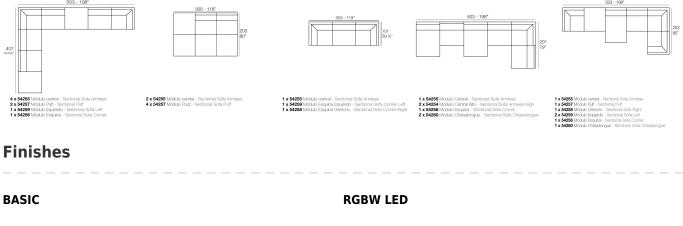

The PIXEL sofa is composed of three independent modules that allow you to create countless shapes; from linear sofas or chaise longues, to corners or even a bed.

PIXEL's main characteristic is its low seating height, designed for a more intimate use that ties the piece in with chill-out zones. Manufactured by rotational moulding, its versatility is enhanced through the upholstery, available in a variety of fabrics and finishes that can be combined with one another; alluding once again to its name and mirroring those coloured dots that serve as the origin of an image and the shape through different combinations in 3D.

#### Combinations

Ref 542551

Unit with internal lighting with RGBW LED technology and remote control unit for switching colors. Available only in matte ice white finish. Remote control included.

Matt Polyethylene

## LACQUERED

Ref. 54255F

Lacquered Polyethylene

## LIGHT

Ref. 54255W

White internally lit unit with LED technology. Available only in matte ice white finish.

# **RGBW LED DMX**

#### Ref. 54255D

Unit with internal lighting with RGBW LED technology and remote control unit for switching colors. Also controlLED by DMX-1024 (wireless), enabling communication between one or more products simultaneously via the DMX transmitter (not included).

## **RGBW LED BATTERY**

#### Ref. 54255DY

Unit with internal lighting with battery-powered RGBW LED technology. Includes charger and remote control for switching colors and charger. Available only in matte ice white finish.