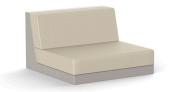

The PIXEL sofa is composed of three independent modules that allow you to create countless shapes; from linear sofas or chaise longues, to corners or even a bed.

PIXEL's main characteristic is its low seating height, designed for a more intimate use that ties the piece in with chill-out zones. Manufactured by rotational moulding, its versatility is enhanced through the upholstery, available in a variety of fabrics and finishes that can be combined with one another; alluding once again to its name and mirroring those coloured dots that serve as the origin of an image and the shape through different combinations in 3D.