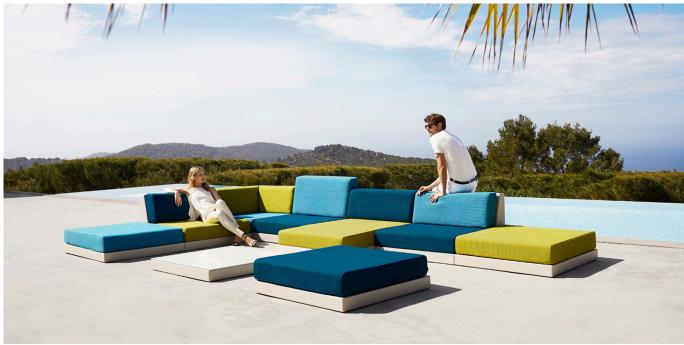

The PIXEL sofa is composed of three independent modules that allow you to create countless shapes; from linear sofas or chaise longues, to corners or even a bed.

PIXEL's main characteristic is its low seating height, designed for a more intimate use that ties the piece in with chill-out zones. Manufactured by rotational moulding, its versatility is enhanced through the upholstery, available in a variety of fabrics and finishes that can be combined with one another; alluding once again to its name and mirroring those coloured dots that serve as the origin of an image and the shape through different combinations in 3D.