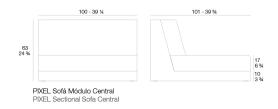

The PIXEL sofa is composed of three independent modules that allow you to create countless shapes; from linear sofas or chaise longues, to corners or even a bed.

PIXEL's main characteristic is its low seating height, designed for a more intimate use that ties the piece in with chill-out zones. Manufactured by rotational moulding, its versatility is enhanced through the upholstery, available in a variety of fabrics and finishes that can be combined with one another; alluding once again to its name and mirroring those coloured dots that serve as the origin of an image and the shape through different combinations in 3D.

#### Description

Made of polyethylene resin by rotational moulding. 100% Recyclable. Item suitable for indoor and outdoor use. Available in different finishes.