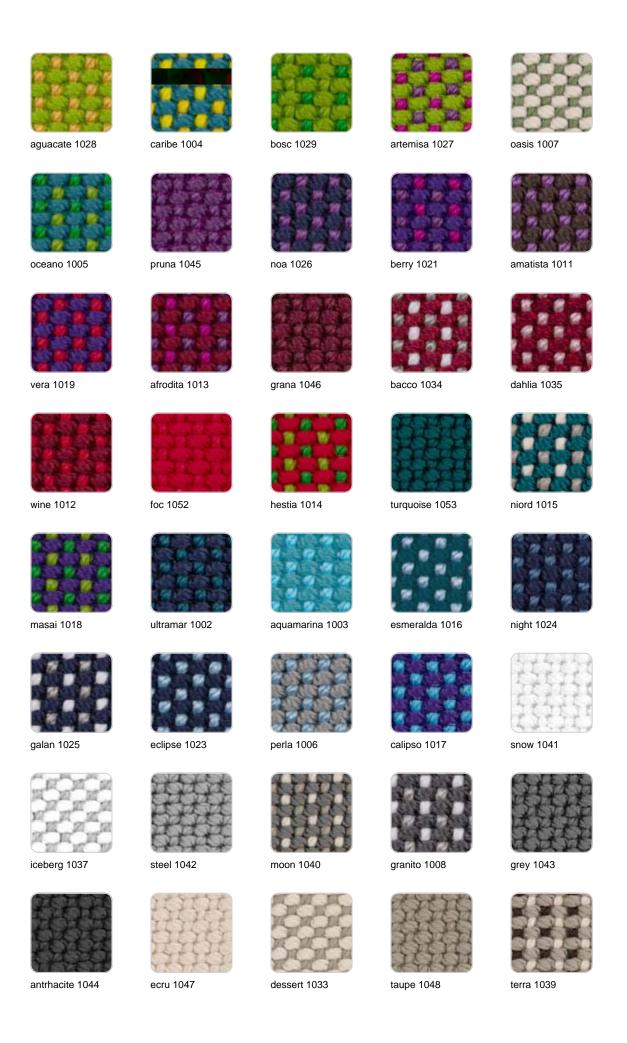

# **Finishes**

### finishes

### fabric

GLAD Ref. 54610CO

duna 1009

moka 1010

Soft and cozy fabric suitable for indoor and outdoor use.

VARM Ref. 54610CO

Soft and cozy fabric suitable for indoor and outdoor use.

HYGGE Ref. 54610CO

Soft and cozy fabric suitable for indoor and outdoor use.