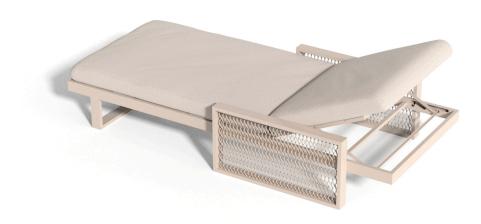

# The factory sun lounger

## by Ramón Esteve

The Factory Collection, designed by <u>Ramon Esteve</u> for <u>Vondom</u>, is **characterized by the aluminum profile and the "deployé" mesh**. Discover this collection of aluminium furniture composed of a modular sofa, an armchair, a lounger, a side table, a lamp, a coffee table, a high table, chairs, and a room divider.

# Description

Made from aluminum and with a very comfortable padding. Our fabrics are available in a wide range of colours and very pleasant to touch. This collection is suitable for an indoor and an outdoor use.

Weight: 28.18 Kg

THE FACTORY Tumbona
THE FACTORY Sun Lounger