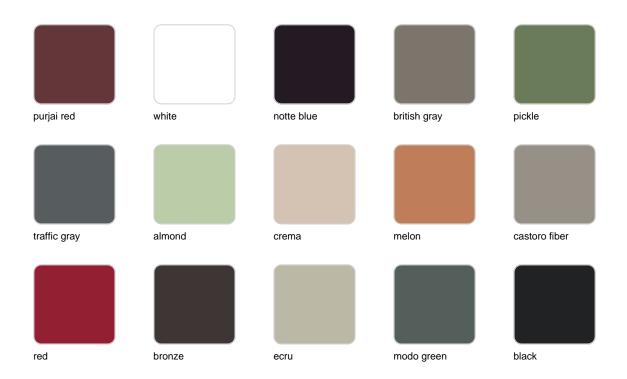

# **Finishes**

### finishes

#### LACQUERED Ref. 54610

Lacquered aluminium profile.