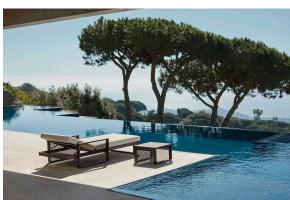

# CREVIN Ref. 54610CO



Upholstery fabric, that as and natural appearance and can be easy cleaned by washing machines, allowing an easy removal of mildew. Suitable for indoor and outdoor use

CICO

Ref. 54610CO

Cozy fabric with an elegant look and soft touch. ACAPULCO

Ref. 54610CO

Cozy fabric with an elegant look and soft touch.

SIESTA Ref. 54610CO

Cozy fabric with an elegant look and soft touch.

IKON Ref. 54610CO

Cozy fabric with an elegant look and soft touch.

KROLLET Ref. 54610CO

Soft and cozy fabric suitable for indoor and outdoor use.

HERITAGE Ref. 54610CO



granite 1531

Outdoor fabrics are waterproof 50% recycled acrylic, 47% acrylic and 3% PE.

SAVANE Ref. 54610CO







white 1501

do 1503 whisper 1502

Outdoor fabrics are waterproof 100% acrylic.

# **Ambients**