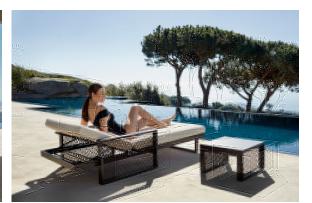

# The factory sun lounger

## by Ramón Esteve

The Factory Collection, designed by <u>Ramon Esteve</u> for <u>Vondom</u>, is **characterized by the aluminum profile and the "deployé" mesh**. Discover this collection of aluminium furniture composed of a modular sofa, an armchair, a lounger, a side table, a lamp, a coffee table, a high table, chairs, and a room divider.

# Description

Made from aluminum and with a very comfortable padding. Our fabrics are available in a wide range of colours and very pleasant to touch. This collection is suitable for an indoor and an outdoor use.

Weight: 28.18 Kg

THE FACTORY Tumbona
THE FACTORY Sun Lounger