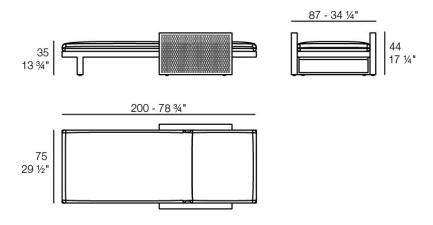

# The factory sun lounger

## by Ramón Esteve

The Factory Collection, designed by <u>Ramon Esteve</u> for <u>Vondom</u>, is **characterized by the aluminum profile and the "deployé" mesh**. Discover this collection of aluminium furniture composed of a modular sofa, an armchair, a lounger, a side table, a lamp, a coffee table, a high table, chairs, and a room divider.



# Info

# Description

Made from aluminum and with a very comfortable padding. Our fabrics are available in a wide range of colours and very pleasant to touch. This collection is suitable for an indoor and an outdoor use.

Weight: 28.18 Kg



THE FACTORY Tumbona
THE FACTORY Sun Lounger

# **Finishes**

### finishes

#### LACQUERED Ref. 54610



Lacquered aluminium profile.

### fabric

GLAD Ref. 54610CO











duna 1009

moka 1010

Soft and cozy fabric suitable for indoor and outdoor use.

VARM Ref. 54610CO

Soft and cozy fabric suitable for indoor and outdoor use.

HYGGE Ref. 54610CO

Soft and cozy fabric suitable for indoor and outdoor use.

#### NAUTIC Ref. 54610CO



purjai red 1106

Soft leather like fabric suitable for indoor and outdoor use. Stantard option for upholstery.

#### SILVERTEX Ref. 54610CO



Vinyl fabric suitable for indoor and outdoor use. Special option for upholstery.

#### CREVIN Ref. 54610CO



Upholstery fabric, that as and natural appearance and can be easy cleaned by washing machines, allowing