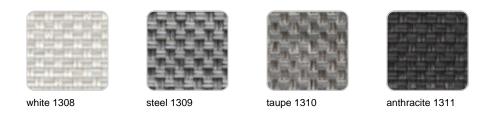

Cozy fabric with an elegant look and soft touch.

KROLLET Ref. 54610CO

Soft and cozy fabric suitable for indoor and outdoor use.

HERITAGE Ref. 54610CO

granite 1531

Outdoor fabrics are waterproof 50% recycled acrylic, 47% acrylic and 3% PE.