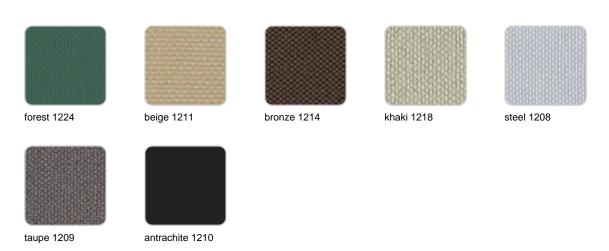

#### CREVIN Ref. 54610CO

Upholstery fabric, that as and natural appearance and can be easy cleaned by washing machines, allowing an easy removal of mildew. Suitable for indoor and outdoor use

CICO

Ref. 54610CO

Cozy fabric with an elegant look and soft touch. ACAPULCO

Ref. 54610CO

Cozy fabric with an elegant look and soft touch.

SIESTA Ref. 54610CO

Cozy fabric with an elegant look and soft touch.

IKON Ref. 54610CO