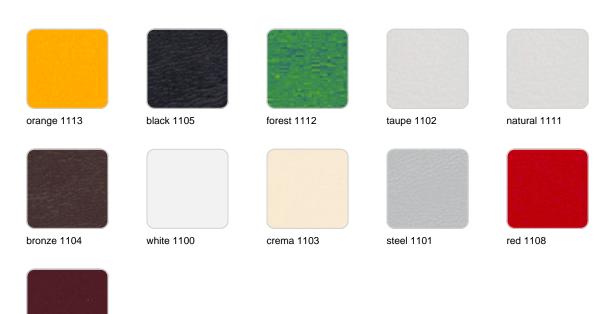

#### SILVERTEX Ref. 54610CO

Vinyl fabric suitable for indoor and outdoor use. Special option for upholstery.