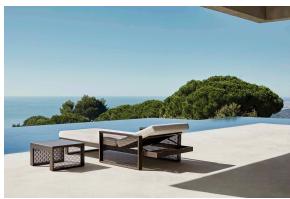

# The factory sun lounger

## by Ramón Esteve

The Factory Collection, designed by <u>Ramon Esteve</u> for <u>Vondom</u>, is **characterized by the aluminum profile and the "deployé" mesh**. Discover this collection of aluminium furniture composed of a modular sofa, an armchair, a lounger, a side table, a lamp, a coffee table, a high table, chairs, and a room divider.

# **Ambients**