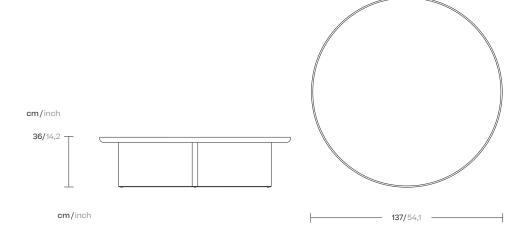

## kettal

The Cala Centre Table is designed with both functionality and aesthetics in mind. Its ample tabletop surface provides space for placing beverages, decorative items, or personal belongings. The table's height and dimensions are carefully considered to ensure convenience and accessibility for users.