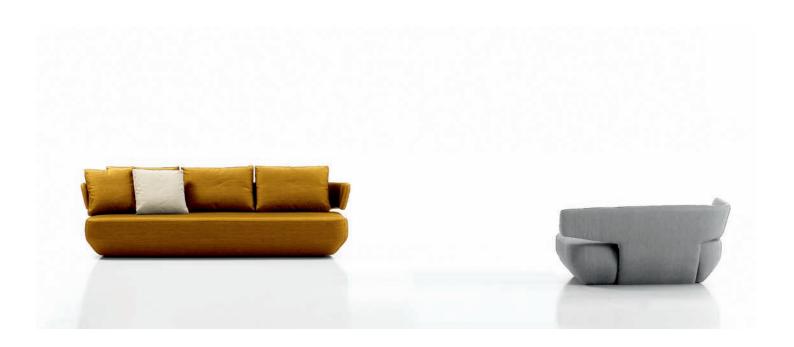

# viccarbe

Продажа дизайнерской мебели, света и акоессуаров sofa по всей России

8 (800) 500-70-36 delle୍ୟ ବ୍ୟୁଷ୍ଟ <mark>କଥାଇଥାଏ Palomba</mark> 2007 <u>www.barcelonadesign.ru</u>

Special moulds are used to obtain the elegant curved backs.

The Levitt armchair, with its striking appearance from all sides, is perfect for both domestic and commercial use.

The seat is made of high-quality viscoelastic material. The cover fits the shape of the seat perfectly and is non-removable (modern cleaning technology allows cleaning the cover without its removal).

### TECHNICAL INFO

Back in curved plywood and wooden base covered in non-deformable expanded polyurethane with various densities and polyester fibre. Cushions filled with sterilised goose and duck feathers with hollow siliconized fibre and anti-dust mite treatment.