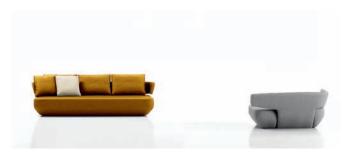

The Levitt armchair, with its striking appearance from all sides, is perfect for both domestic and commercial use.

The seat is made of high-quality viscoelastic material. The cover fits the shape of the seat perfectly and is non-removable (modern cleaning technology allows cleaning the cover without its removal).

## LEVITT