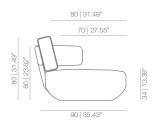

### TECHNICAL INFO

Back in curved plywood and wooden base covered in non-deformable expanded polyurethane with various densities and polyester fibre. Cushions filled with sterilised goose and duck feathers with hollow siliconized fibre and anti-dust mite treatment.

Feather-proof cotton cover.

Non-removable cover.