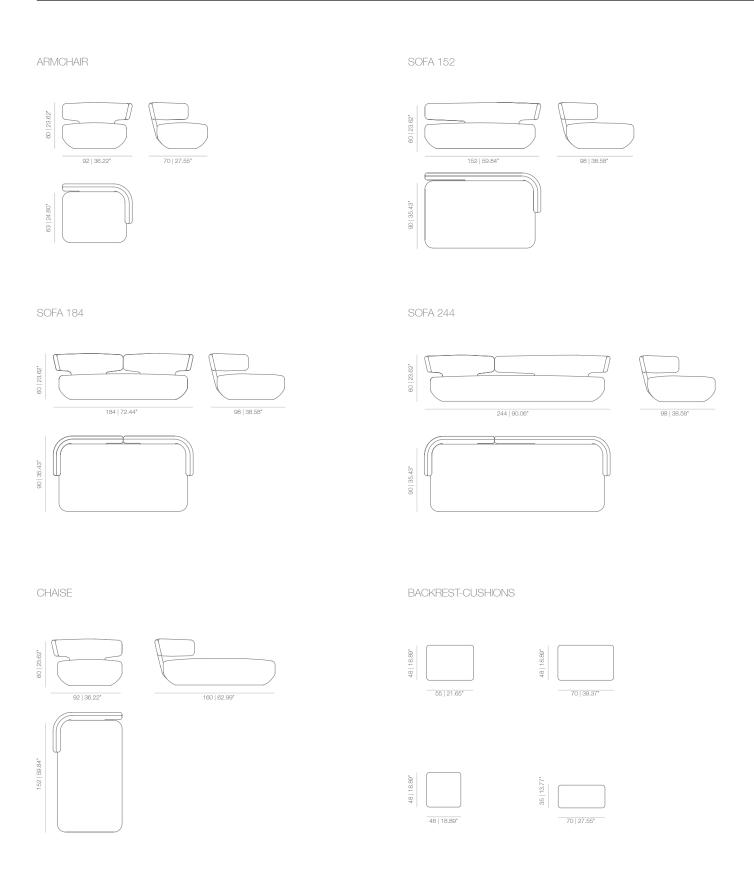

### TECHNICAL INFO

Back in curved plywood and wooden base covered in non-deformable expanded polyurethane with various densities and polyester fibre. Cushions filled with sterilised goose and duck feathers with hollow siliconized fibre and anti-dust mite treatment.

Feather-proof cotton cover.

Non-removable cover.