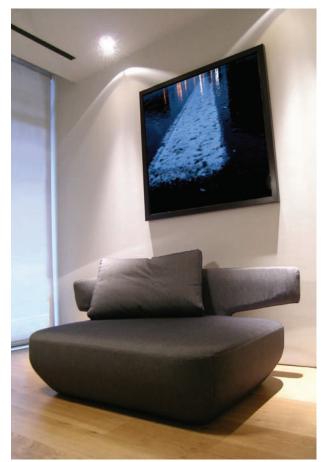

The Levitt armchair, with its striking appearance from all sides, is perfect for both domestic and commercial use.

The seat is made of high-quality viscoelastic material. The cover fits the shape of the seat perfectly and is non-removable (modern cleaning technology allows cleaning the cover without its removal).