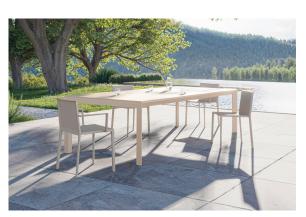

## Quartz chair with arms

by Ramón Esteve

Created by Ramón Esteve for Vondom, it offers a perfect blend of elegance and functionality in outdoor furniture. With an orthogonal geometry and triangular profiles, this collection stands out for its visual lightness and timeless design.