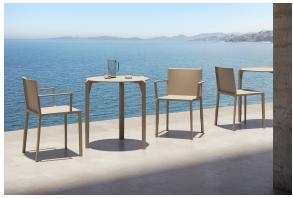

Products / Chairs / Quartz Chair With Arms

## Quartz chair with arms

by Ramón Esteve

Created by Ramón Esteve for Vondom, it offers a perfect blend of elegance and functionality in outdoor furniture. With an orthogonal geometry and triangular profiles, this collection stands out for its visual lightness and timeless design.





### Info

### Description

Injected polypropylene with fiber glass. Stackable. Item suitable for indoor and outdoor use.

Weight: 3 Kg





### **Accessories**

• Fabric

Fabric

## **VOUDOM**

### **Finishes**

#### finishes

BASIC PP Ref. 54195



Available in various colors

# **VOUDOM**

### **Ambients**