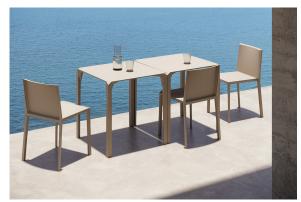

Products / Chairs / Quartz Chair With Arms

## Quartz chair with arms

by Ramón Esteve

Created by Ramón Esteve for Vondom, it offers a perfect blend of elegance and functionality in outdoor furniture. With an orthogonal geometry and triangular profiles, this collection stands out for its visual lightness and timeless design.





### Info

### Description

Injected polypropylene with fiber glass. Stackable. Item suitable for indoor and outdoor use.

Weight: 3 Kg





### **Accessories**

• Fabric

Fabric

## **VOUDOM**

### **Finishes**

#### finishes

BASIC PP Ref. 54195



Available in various colors

# **VOUDOM**

### **Ambients**