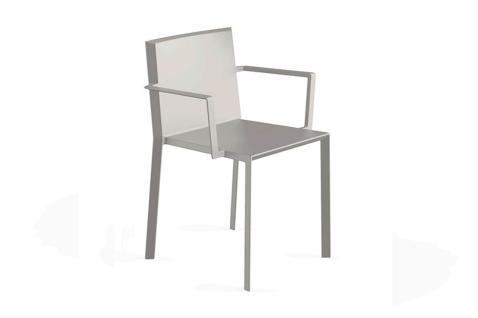

## Quartz chair with arms

by Ramón Esteve

Created by Ramón Esteve for Vondom, it offers a perfect blend of elegance and functionality in outdoor furniture. With an orthogonal geometry and triangular profiles, this collection stands out for its visual lightness and timeless design.

### Description

Injected polypropylene with fiber glass. Stackable. Item suitable for indoor and outdoor use.

Weight: 3 Kg