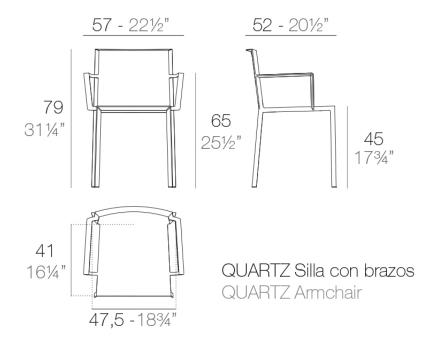

Products / Chairs / Quartz Chair With Arms

## Quartz chair with arms

by Ramón Esteve

Created by Ramón Esteve for Vondom, it offers a perfect blend of elegance and functionality in outdoor furniture. With an orthogonal geometry and triangular profiles, this collection stands out for its visual lightness and timeless design.





### Info

### Description

Injected polypropylene with fiber glass. Stackable. Item suitable for indoor and outdoor use.

Weight: 3 Kg





### **Accessories**

• Fabric

Fabric

## **VOUDOM**

### **Finishes**

#### finishes

BASIC PP Ref. 54195



Available in various colors

# **VOUDOM**

### **Ambients**