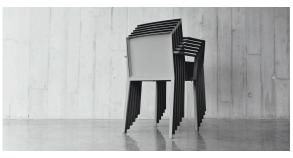

### Description

Injected polypropylene with fiber glass. Stackable. Item suitable for indoor and outdoor use.

Weight: 3 Kg