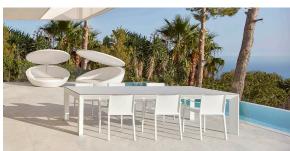

Products / Chairs / Quartz Chair With Arms

## Quartz chair with arms

by Ramón Esteve

Created by Ramón Esteve for Vondom, it offers a perfect blend of elegance and functionality in outdoor furniture. With an orthogonal geometry and triangular profiles, this collection stands out for its visual lightness and timeless design.





### Info

### Description

Injected polypropylene with fiber glass. Stackable. Item suitable for indoor and outdoor use.

Weight: 3 Kg





### **Accessories**

• Fabric

Fabric

## **VOUDOM**

### **Finishes**

#### finishes

BASIC PP Ref. 54195



Available in various colors

# **VOUDOM**

### **Ambients**