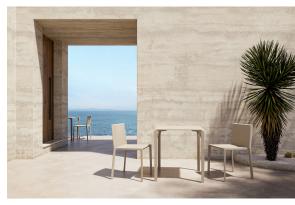

Products / Chairs / Quartz Chair With Arms

## Quartz chair with arms

by Ramón Esteve

Created by Ramón Esteve for Vondom, it offers a perfect blend of elegance and functionality in outdoor furniture. With an orthogonal geometry and triangular profiles, this collection stands out for its visual lightness and timeless design.





### Info

### Description

Injected polypropylene with fiber glass. Stackable. Item suitable for indoor and outdoor use.

Weight: 3 Kg





### **Accessories**

• Fabric

Fabric

## **VOUDOM**

### **Finishes**

#### finishes

BASIC PP Ref. 54195



Available in various colors

# **VOUDOM**

### **Ambients**