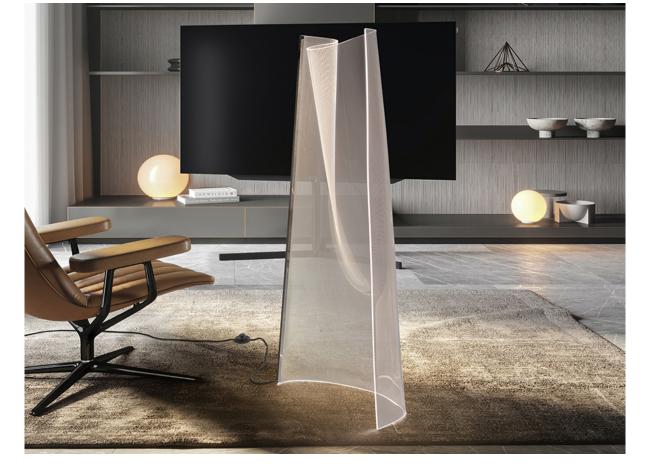

Velos Floor lamps

608329

Floor lamp composed of a sheet of moulded microprinted methacrylate and chrome-plated metal profile. LED lighting 24W, 1.500 lm, 3.000K.