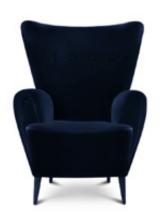

## **CLERK | ARMCHAIR**

Bishop and Clerk is a mountain peak in Australia. Its magnificent view and imposing tall inspired CLERK armchair, an exquisite upholstery piece in cotton velvet.

DIMENSIONS

 WIDTH
 83 cm | 32,67"