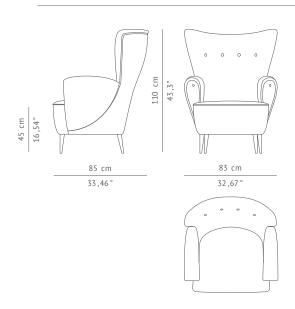

## **CLERK | ARMCHAIR**

Bishop and Clerk is a mountain peak in Australia. Its magnificent view and imposing tall inspired CLERK armchair, an exquisite upholstery piece in cotton velvet.

DIMENSIONS

 WIDTH
 83 cm | 32,67"

 DEPTH
 85 cm | 33,46"

 HEIGHT
 110 cm | 43,3"

 SEAT HEIGHT
 45 cm | 17,72"

 SEAT DEPTH
 56 cm | 22,05"

 ARMREST HEIGHT
 66 cm | 25,98"

MATERIALS

FABRIC Cotton velvet

FABRIC REFERENCE BB MOSS I - Colour 24