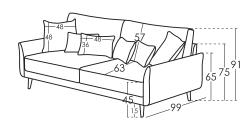

### **Cushions Measures**

Arm cushion 48X48 Lumbar cushion 48X36

### Measures

Width x cm Heigth 91 cm 99 cm Depth 45 cm Seat Height 65 cm Arm Height Arm Widht 11 cm Depth when open - cm

- kg Net Weight - kg **Gross Weight** Volume m3 - m3

#### Scheme