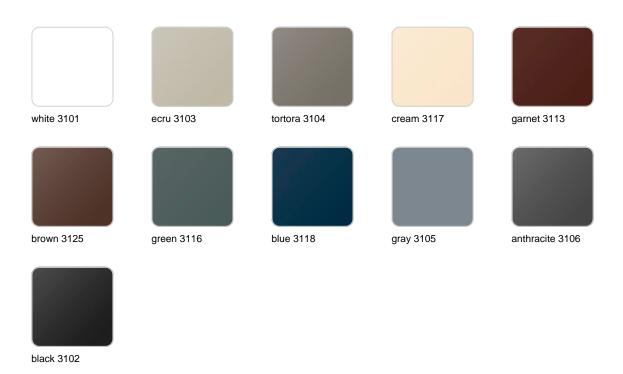

#### BASIC Ref. 45080A

Matt Polyethylene

LACQUERED Ref. 45080F

Lacquered Polyethylene