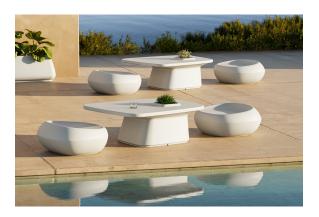

smitter (not included). There are two options to choose from: Professional XLR DMX and Home WIFI DMX. (Remote control included). Optional battery

**RGBW LED BATTERY** Ref. 45080Y



ice 2101

Unit with internal lighting with battery-powered RGBW LED technology. Includes charger and remote control for switching colors and charger. Available only in matte ice white finish.

**RGBW LED DMX BATTERY** 



Ref. 45080DY



ice 2101

Unit with internal lighting with RGBW LED technology and remote control unit for switching colors. Also controlLED by DMX-1024 (wireless), enabling communication between one or more products simultaneously via the DMX transmitter (not included). There are two options to choose from: Professional XLR DMX and Home WIFI DMX. (Remote control included).

## **Ambients**