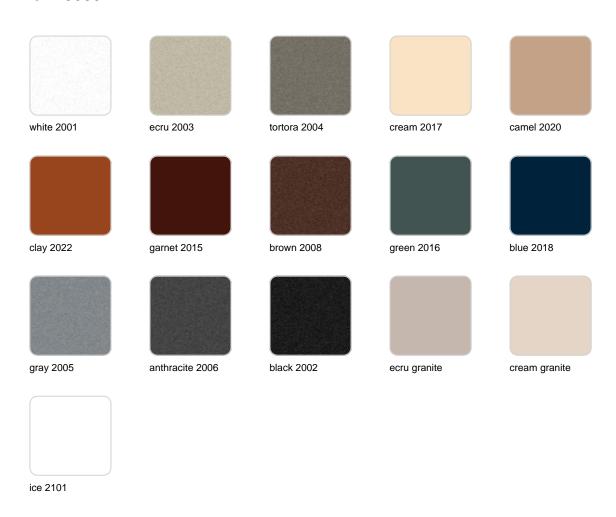

#### BASIC Ref. 45080A

Matt Polyethylene

LACQUERED Ref. 45080F

Lacquered Polyethylene