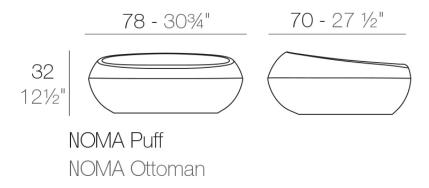

### Description

Made of polyethylene resin by rotational moulding. 100% Recyclable. Item suitable for indoor and outdoor use. Available in different finishes.

Weight: 7 Kg