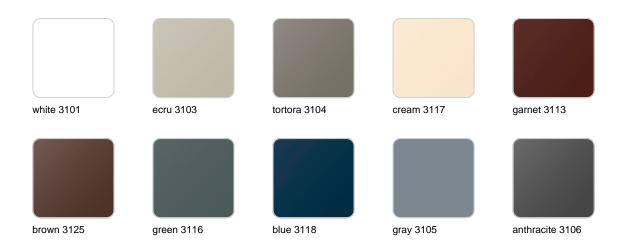

### **Finishes**

### finishes

#### BASIC Ref. 43880A

Matt Polyethylene

SELF-WATERING Ref. 43880R

Self-watering system included in all planters except those with basic finish

#### LACQUERED Ref. 43880RF

Lacquered Polyethylene