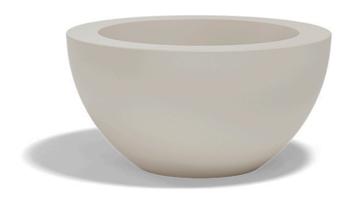

## Sfera Ø80×40

The most extensive collection of indoor and outdoor planters designed by <u>Studio</u> <u>Vondom</u>. Timeless and minimalist designs that allow you to create unique and original atmospheres for homes, restaurants and any space.

### Description

Pot made of polyethylene resin by rotational moulding. 100% Recyclable. Item suitable for indoor and outdoor use. Available in different finishes.

Weight: 8.5 Kg