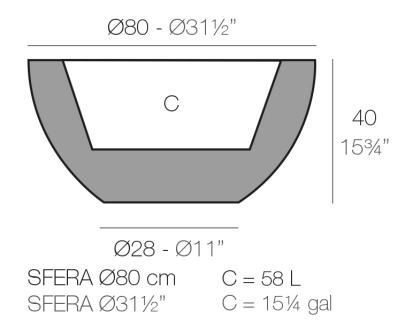

### Description

Pot made of polyethylene resin by rotational moulding. 100% Recyclable. Item suitable for indoor and outdoor use. Available in different finishes.

Weight: 8.5 Kg