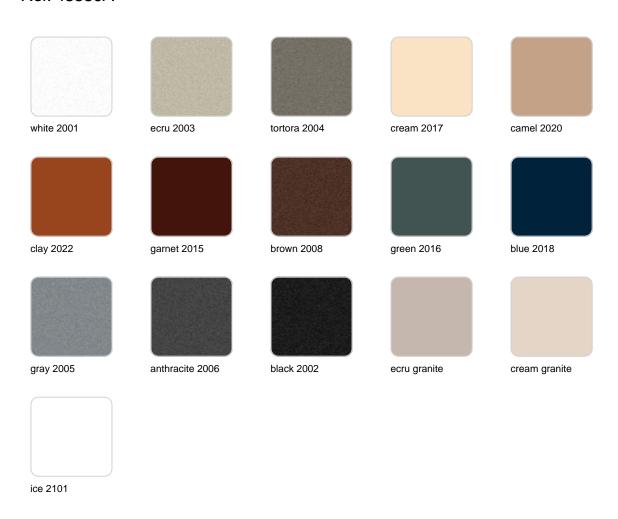

Products / Planters / Sfera Ø80×40

## Sfera Ø80×40

The most extensive collection of indoor and outdoor planters designed by <u>Studio</u> <u>Vondom</u>. Timeless and minimalist designs that allow you to create unique and original atmospheres for homes, restaurants and any space.



### Info

### Description

Pot made of polyethylene resin by rotational moulding. 100% Recyclable. Item suitable for indoor and outdoor use. Available in different finishes.

Weight: 8.5 Kg



### **Finishes**

### finishes

#### BASIC Ref. 43880A



Matt Polyethylene

SELF-WATERING Ref. 43880R



Self-watering system included in all planters except those with basic finish

#### LACQUERED Ref. 43880RF







Lacquered Polyethylene

### lighting

WHITE LED Ref. 43880W



ice 2101

White internally lit unit with LED technology. Available only in matte ice white finish.

RGBW LED Ref. 43880L



ice 2101

Unit with internal lighting with RGBW LED technology and remote control unit for switching colors. Available only in matte ice white finish. Remote control included.

RGBW LED DMX Ref. 43880D





Unit with internal lighting with RGBW LED technology and remote control unit for switching colors. Also controlLED by DMX-1024 (wireless), enabling communication between one or more products simultaneously via the DMX transmitter (not included