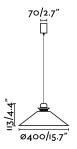

1xE27 MAX. 15W

**IP**: 20

Material: Metal and diffuser from translucent glass

115 mm

Designer: MANEL LLUSCÀ

Diameter: 400 Ø

**Volume:** 0.02269 m3

8421776183315