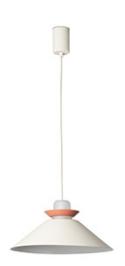

## NAOS Beige pendant lamp Ø400

Ref. 64501

NAOS is a collection of pendant lamps designed by Alex&Manel Lluscà. Modern and industrial in style, the series has two sizes. The light is projected both through the shade and from the frosted glass diffusor located on the upper part. Between the shade and the diffusor is a decorative metal ring that is included in the white and terracota finishes. This is the version with a 40 cm diameter.