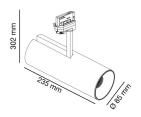

## **Specifications**

| LED 24W HIGH EFFICIENCY LED<br>4000K 24°                            |
|---------------------------------------------------------------------|
| Yes                                                                 |
| Driver                                                              |
| No                                                                  |
| 100-240V                                                            |
| 50/60Hz                                                             |
| Die cast aluminium, aluminium reflector and template glass diffuser |
| 85 mm                                                               |
| 235 mm                                                              |
| 1.61 kg                                                             |
|                                                                     |