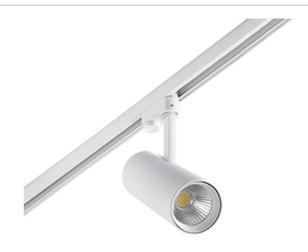

## FUGA MEDIUM White projector LED HE 24W 4000K 24°

Ref. 011202901

High-efficiency version of FUGA MEDIUM is a family of tubular format projectors. They can be adjusted in their 350° vertical axis and in their 90° horizontal axis. All the components are housed inside the projector case, obtaining a clean design. The projectors distribute light to where it is needed, since they can be directed. With a colour temperature of 4000K, this projector is suitable for lighting work spaces. The 24° version is ideal as accent lighting in display cases, shop windows, restaurants and hotels.