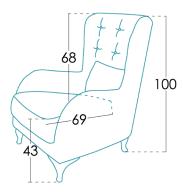

Width 87 cm Heigth 100 cm Depth 96 cm Seat heigth 43 cm 55 cm Arm heigth Back heigth 68 cm Depth when open - cm