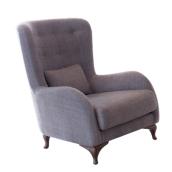

Width 87 cm Heigth 100 cm Depth 96 cm Seat heigth 43 cm 55 cm Arm heigth Back heigth 68 cm Depth when open - cm