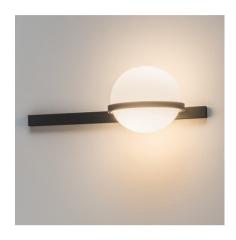

## 3700

Design By Antoni Arola

Vibia presents an individual wall lamp. Its timeless sphere of light evolves towards the organic. Slightly flattened like the shape of the Earth, it gives off a warm and adjustable light.