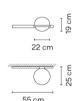

## Model Sheet

Finish

18 Graphite
ADAPTA RF 9913 WX

93 White
RAL 9016

LED temperature color

2700 K

Dimming 1-10V PUSH

Instalation type

Surface Canopy

Materials Profile: Aluminum

Diffuser: Blown-glass

Light source 2 x LED 4,6W 500mA

F

LED CRI>90

2700 K

**Driver** CC - Constant Current 500