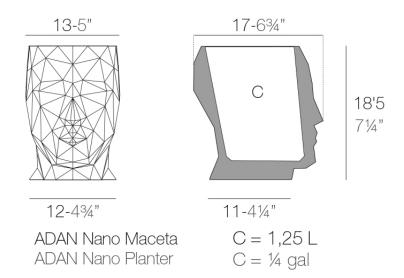

Products / Planters / Adan Nano Planter 13x17x18

### Description

Pot made of polyethylene resin by rotational moulding. 100% Recyclable. Item suitable for indoor and outdoor use. Available in different finishes.

Weight: 0.4 Kg