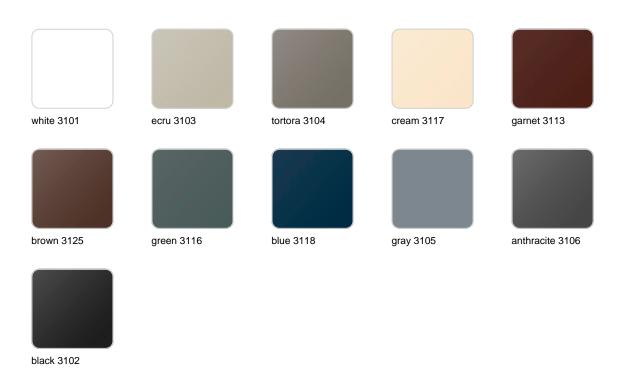

### **Finishes**

#### finishes

#### BASIC Ref. 49068A

Matt Polyethylene

LACQUERED Ref. 49068F

Lacquered Polyethylene