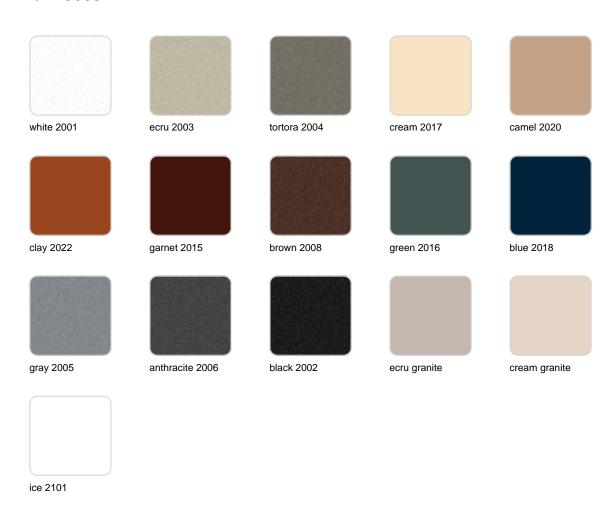

### **Finishes**

#### finishes

#### BASIC Ref. 49068A

Matt Polyethylene

LACQUERED Ref. 49068F

Lacquered Polyethylene