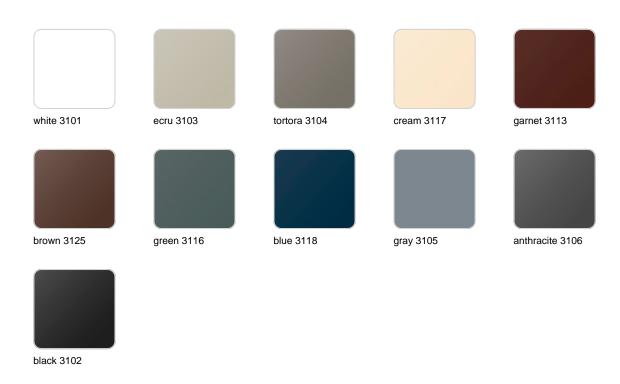

indoor and outdoor planters designed by <u>Studio</u> <u>Vondom</u>. Timeless and minimalist designs that allow you to create unique and original atmospheres for homes, restaurants and any space.



## Info

## Description

Pot made of polyethylene resin by rotational moulding. 100% Recyclable. Item suitable for indoor and outdoor use. Available in different finishes.

Weight: 2 Kg

$$060 - 0231/2$$
"

C

52

 $201/2$ "

 $036 - 0141/4$ "

MACETA  $060$ 

MACETA  $060$ 

MACETA  $060$ 

C = 100 L

C = 261/2 gal

## **Finishes**

### finishes

#### SIMPLE Ref. 40160



Matt finishes pot one wall

BASIC Ref. 40160A



#### Matt Polyethylene

ice 2101

#### SELF-WATERING Ref. 40160R





Self-watering system included in all planters except those with basic finish

#### LACQUERED Ref. 40160F



Lacquered Polyethylene

## lighting

WHITE LED



Ref. 40160W



ice 2101

White internally lit unit with LED technology. Available only in matte ice white finish.

**RGBW LED** Ref. 40160L



Unit with internal lighting with RGBW LED technology and remote control unit for switching colors. Available only in matte ice white finish. Remote control included.

**RGBW LED DMX** Ref. 40160D



ice 2101

Unit with internal lighting with RGBW LED technology and remote control unit for switching colors. Also controlLED by DMX-1024 (wireless), enabling communication between one or more products simultaneously via the DMX transmitter (not included). There are two options to choose from: Professional XLR DMX and Home WIFI DMX. (Remote control included).

Optional battery

**RGBW LED BATTERY** 



R