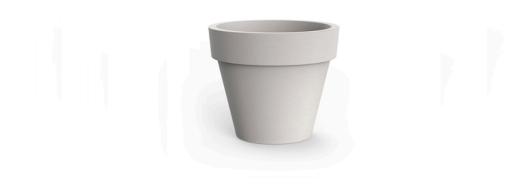

## Planter ø60×52

The most extensive collection of indoor and outdoor planters designed by <u>Studio</u> <u>Vondom</u>. Timeless and minimalist designs that allow you to create unique and original atmospheres for homes, restaurants and any space.

## Description

Pot made of polyethylene resin by rotational moulding. 100% Recyclable. Item suitable for indoor and outdoor use. Available in different finishes.

Weight: 2 Kg

$$060 - 0231/2$$
"

C

52

 $201/2$ "