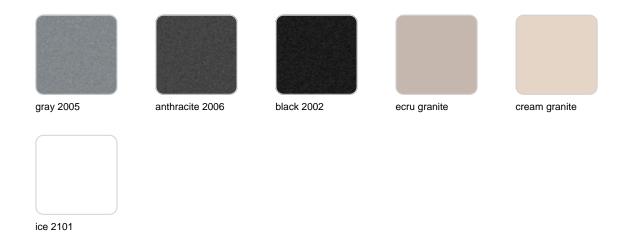

Products / Planters / Planter ø60x52

## Planter ø60×52

The most extensive collection of indoor and outdoor planters designed by <u>Studio</u> <u>Vondom</u>. Timeless and minimalist designs that allow you to create unique and original atmospheres for homes, restaurants and any space.



## Info

## Description

Pot made of polyethylene resin by rotational moulding. 100% Recyclable. Item suitable for indoor and outdoor use. Available in different finishes.

Weight: 2 Kg

$$060 - 0231/2$$
"

C

52

 $201/2$ "

 $036 - 0141/4$ "

MACETA  $060$ 

MACETA  $060$ 

MACETA  $060$ 

C = 100 L

C = 261/2 gal

## **Finishes**

### finishes

#### SIMPLE Ref. 40160



Matt finishes pot one wall

BASIC Ref. 40160A



#### Matt Polyethylene

ice 2101

#### SELF-WATERING Ref. 40160R





Self-watering system included in all planters except those with basic finish

#### LACQUERED Ref. 40160F



Lacquered Polyethylene

## lighting

WHITE LED



Ref. 40160W



ice 2101

White internally lit unit with LED technology. Available only in matte ice white finish.

**RGBW LED** Ref. 40160L



Unit with internal lighting with RGBW LED technology and remote control unit for switching colors. Available only in matte ice white finish. Remote control included.

**RGBW LED DMX** Ref. 40160D



ice 2101

Unit with internal lighting with RGBW LED technology and remote control unit for switching colors. Also controlLED by DMX-1024 (wireless), enabling communication between one or more products simultaneously via the DMX transmitter (not included). There are two options to choose from: Prof