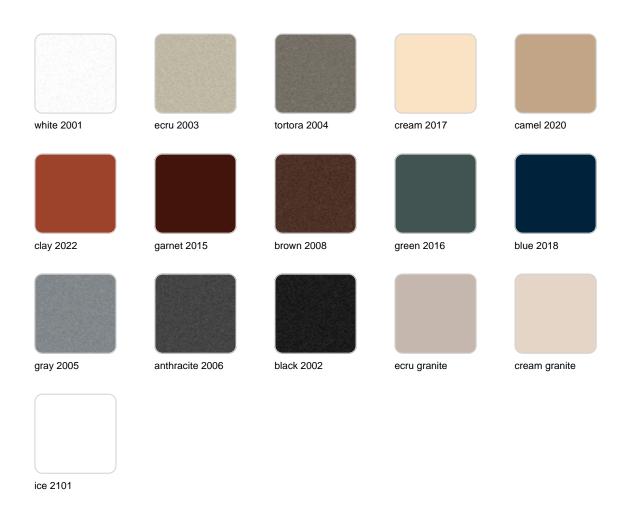

## **Finishes**

### finishes

#### SIMPLE Ref. 40160

Matt finishes pot one wall

BASIC Ref. 40160A

#### Matt Polyethylene

ice 2101

#### SELF-WATERING Ref. 40160R

Self-watering system included in all planters except those with basic finish

#### LACQUERED Ref. 40160F

Lacquered Polyethylene