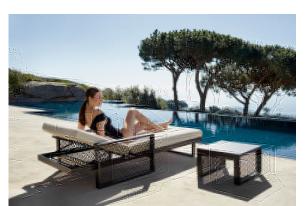

# The factory table sun lounger

## by Ramón Esteve

The Factory Collection, designed by <u>Ramon Esteve</u> for <u>Vondom</u>, is **characterized by the aluminum profile and the "deployé" mesh**. Discover this collection of aluminium furniture composed of a modular sofa, an armchair, a lounger, a side table, a lamp, a coffee table, a high table, chairs, and a room divider.

# Description

Composing of an aluminum profile and deployed mesh, all materials and components are resistant to extreme weather conditions. Available in different finishes.

Weight: 5.74 Kg

THE FACTORY Mesa Tumbona
THE FACTORY Table Sun Lounger

# **Ambients**