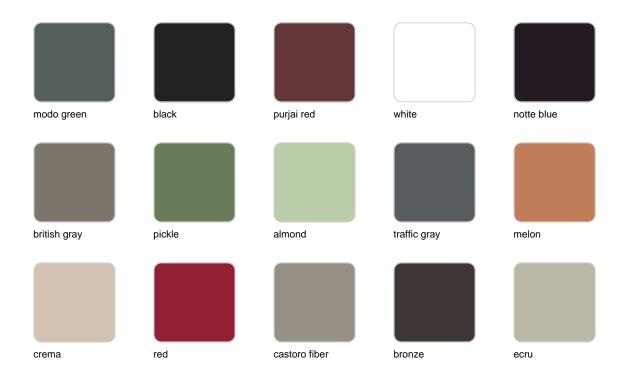

# **Finishes**

### finishes

#### LACQUERED Ref. 54623

Lacquered aluminium profile.

### tableros

TABLE Ref. 54623TBL