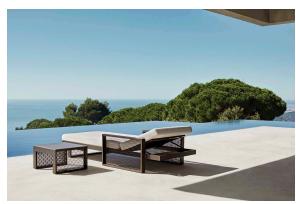

# The factory table sun lounger

## by Ramón Esteve

The Factory Collection, designed by <u>Ramon Esteve</u> for <u>Vondom</u>, is **characterized by the aluminum profile and the "deployé" mesh**. Discover this collection of aluminium furniture composed of a modular sofa, an armchair, a lounger, a side table, a lamp, a coffee table, a high table, chairs, and a room divider.



# Info

# Description

Composing of an aluminum profile and deployed mesh, all materials and components are resistant to extreme weather conditions. Available in different finishes.

Weight: 5.74 Kg



THE FACTORY Mesa Tumbona
THE FACTORY Table Sun Lounger

# **Finishes**

### finishes

#### LACQUERED Ref. 54623



Lacquered aluminium profile.

### tableros

TABLE Ref. 54623TBL

# **Ambients**