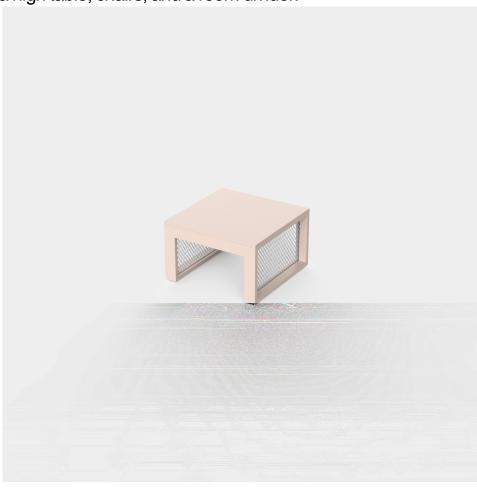

# The factory table sun lounger

## by Ramón Esteve

The Factory Collection, designed by <u>Ramon Esteve</u> for <u>Vondom</u>, is **characterized by the aluminum profile and the "deployé" mesh**. Discover this collection of aluminium furniture composed of a modular sofa, an armchair, a lounger, a side table, a lamp, a coffee table, a high table, chairs, and a room divider.

# Description

Composing of an aluminum profile and deployed mesh, all materials and components are resistant to extreme weather conditions. Available in different finishes.

Weight: 5.74 Kg

THE FACTORY Mesa Tumbona
THE FACTORY Table Sun Lounger