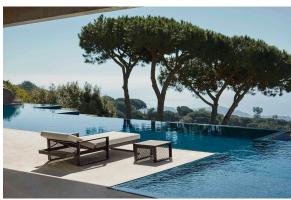

# The factory table sun lounger

## by Ramón Esteve

The Factory Collection, designed by <u>Ramon Esteve</u> for <u>Vondom</u>, is **characterized by the aluminum profile and the "deployé" mesh**. Discover this collection of aluminium furniture composed of a modular sofa, an armchair, a lounger, a side table, a lamp, a coffee table, a high table, chairs, and a room divider.

# Description

Composing of an aluminum profile and deployed mesh, all materials and components are resistant to extreme weather conditions. Available in different finishes.

Weight: 5.74 Kg

THE FACTORY Mesa Tumbona
THE FACTORY Table Sun Lounger

# **Ambients**