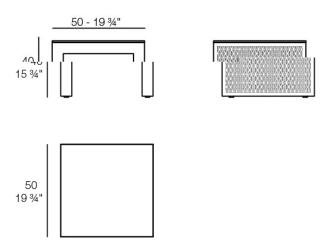

# Info

# Description

Composing of an aluminum profile and deployed mesh, all materials and components are resistant to extreme weather conditions. Available in different finishes.

Weight: 5.74 Kg

THE FACTORY Mesa Tumbona
THE FACTORY Table Sun Lounger