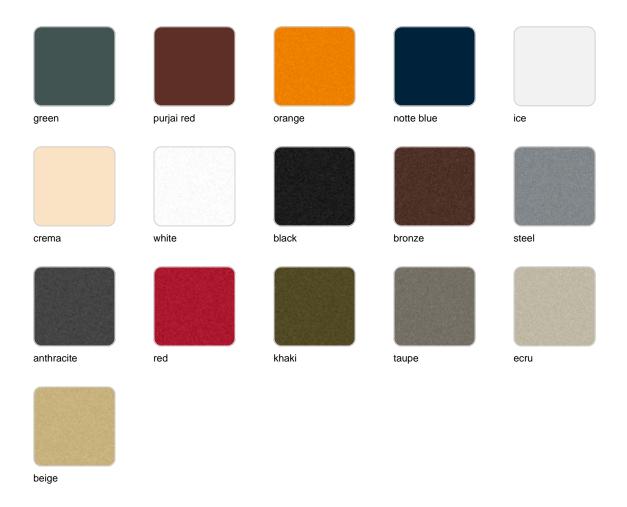

# Gatsby base ø40x40cm s50

### by Ramón Esteve

The Gatsby collection, designed by <u>Ramón Esteve</u> for <u>Vondom</u>, recalls the Art Déco lighting. Those crazy twenties. "Something new, extraordinary, beautiful, simple but sophisticatedly designed" said Francis Scott Fitzgerald about his aims for the novel he was about to write. The Great Gatsby was born in an age of prosperity, parties and excess. They called it "the American Dream".



### Info

### Description

Weight: 3.24 Kg



GATSBY Mesa Base Redonda Ø40x40.5cm S50 GATSBY Round Base Table Ø40x40.5cm S50 ref. 54445

#### TABLE TOP - SOBRE



## **Accessories**

- TABLE 10mm
- TABLE 12mm
- TABLE DEKTON

### **Finishes**

### finishes

### BASIC Ref. 54445



Matt Polyethylene