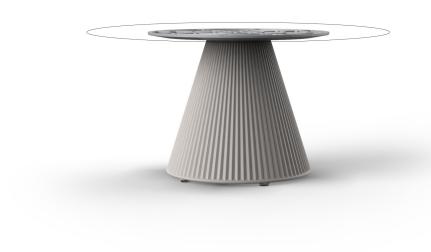

# Gatsby base ø40x40cm s50

### by Ramón Esteve

The Gatsby collection, designed by <u>Ramón Esteve</u> for <u>Vondom</u>, recalls the Art Déco lighting. Those crazy twenties. "Something new, extraordinary, beautiful, simple but sophisticatedly designed" said Francis Scott Fitzgerald about his aims for the novel he was about to write. The Great Gatsby was born in an age of prosperity, parties and excess. They called it "the American Dream".