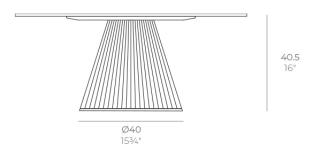

### Description

Weight: 3.24 Kg

GATSBY Mesa Base Redonda Ø40x40.5cm S50 GATSBY Round Base Table Ø40x40.5cm S50 ref. 54445