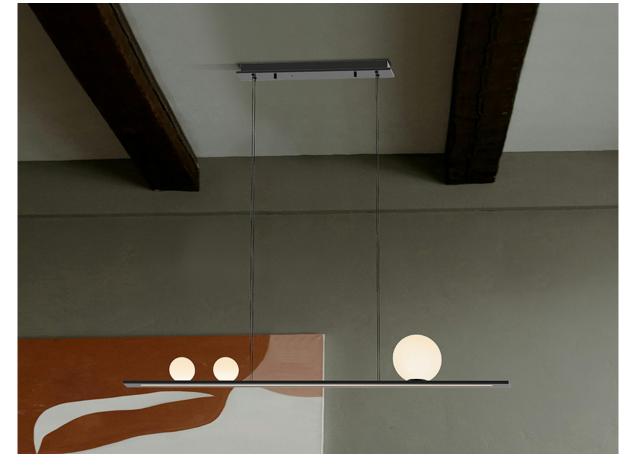

# Mila

504324

**Pendants** 

Lamp made of brushed aluminum, black finish. 3 spherical glass shades in nuanced white and lower opal acrylic diffuser. 31W LED, 1,204 lm, 3000K

This product uses LED driver with TRIAC type and 0-10V dimming. It can be dimmed using a LED wall dimmer with these features. This lamp is supplied with GRAVITY TOGGLES, to improve ceiling fixing.

## **SIZES**

Sizes: 

120.0 

150.0 

15.0 cm

Height when installed: 30.0/ max. 150.0 cm

Weight: 2.2 Kg