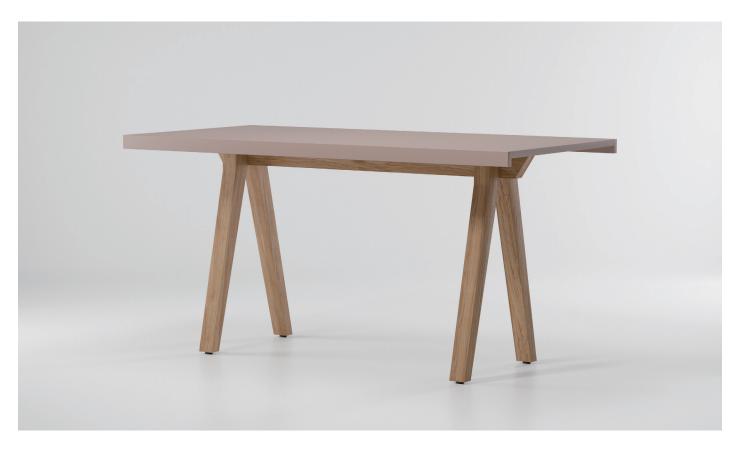

# Dining High Table 8 Guests 210 Teak Legs

1/2

cm/inch

Kettal Vieques is a collection characterised by the combination of an aluminium frame with a new and revolutionary three-dimensional fabric, Nido d"Ape, with exceptional technical features, created especially for this collection and exclusively for Kettal.