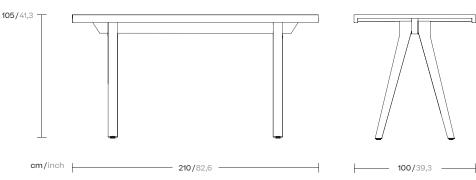

# Dining High Table 8 Guests 210 Teak Legs

1/2

cm/inch

Kettal Vieques is a collection characterised by the combination of an aluminium frame with a new and revolutionary three-dimensional fabric, Nido d"Ape, with exceptional technical features, created especially for this collection and exclusively for Kettal.