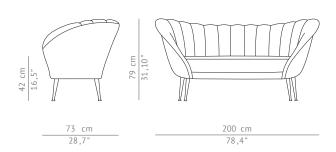

DIMENSIONS

WIDTH 200 cm | 78,4"
DEPTH 73 cm | 28,7"
HEIGHT 79 cm | 31,10"
SEAT HEIGHT 42 cm | 16,5"
SEAT DEPTH 56 cm | 22"
ARMREST HEIGHT 66 cm | 24,01"

MATERIALS

FABRIC Cotton velvet

FABRIC REFERENCE BB MOSS II - Colour 07