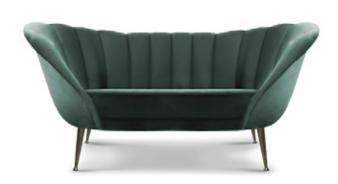

## **ANDES | TWO SEAT SOFA**

The grandeur of the Andes' mountains is only matched by the surviving skills of the people who strive there. ANDES two seat sofa is a mid-century modern furniture piece that honors this strength. With polished brass legs and cotton velvet fabric, it adds a strong graceful piece to any home décor.