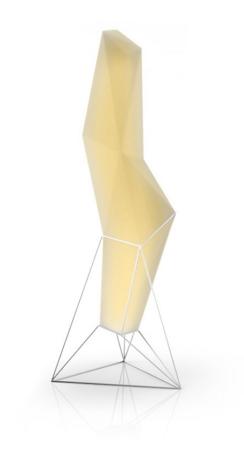

## Faz lamp by Ramón Esteve

Vondom's Faz collection, designed by Ramón Esteve, is one of the firm's most iconic collections. It stands out for its modular design and sophistication, representing harmony, serenity and timelessness through mineral and emphatic shapes. Faz transforms environments with its unique combination of material and light, creating an enveloping and exclusive atmosphere.

### Description

Made of polyethylene resin by rotational moulding. 100% Recyclable. Item suitable for indoor and outdoor use. Available in different finishes.

Weight: 17.51 Kg