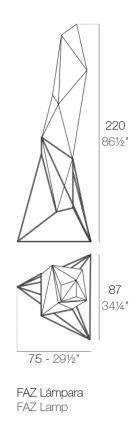

### Description

Made of polyethylene resin by rotational moulding. 100% Recyclable. Item suitable for indoor and outdoor use. Available in different finishes.

Weight: 17.51 Kg