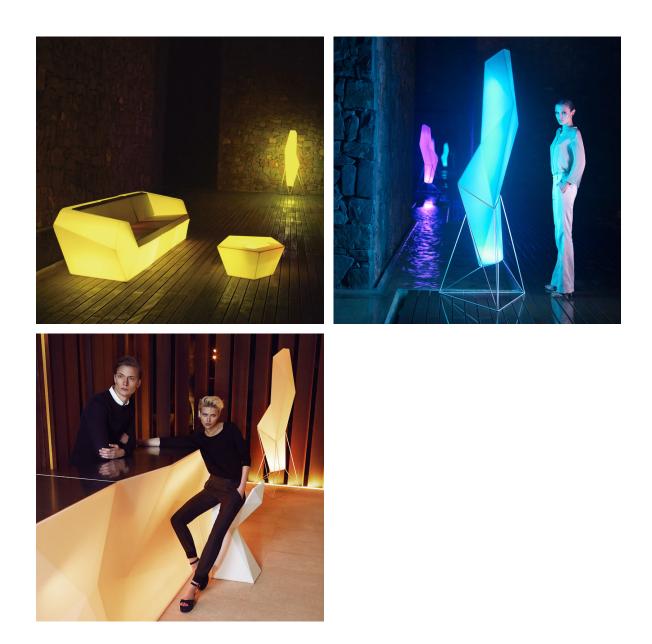

## Faz lamp by Ramón Esteve

Vondom's Faz collection, designed by Ramón Esteve, is one of the firm's most iconic collections. It stands out for its modular design and sophistication, representing harmony, serenity and timelessness through mineral and emphatic shapes. Faz transforms environments with its unique combination of material and light, creating an enveloping and exclusive atmosphere.

### Finishes

lighting

WHITE LED Ref. 54018W

ice 2101

White internally lit unit with LED technology. Available only in matte ice white finish.

#### RGBW LED Ref. 54018L

Unit with internal lighting with RGBW LED technology and remote control unit for switching colors. Available only in matte ice white finish. Remote control included.

RGBW LED DMX Ref. 54018D

Unit with internal lighting with RGBW LED technology and remote control unit for switching colors. Also controlLED by DMX-1024 (wireless), enabling communication between one or more products simultaneously via the DMX transmitter (not included). There are two options to choose from: Professional XLR DMX and Home WIFI DMX. (Remote control included). Optional battery

RGBW LED BATTERY Ref. 54018Y

Unit with internal lighting with battery-powered RGBW LED technology. Includes charger and remote control for switching colors and charger. Available only in matte ice white finish.

#### RGBW LED DMX BATTERY Ref. 54018DY

ice 2101

Unit with internal lighting with RGBW LED technology and remote control unit for switching colors. Also controlLED by DMX-1024 (wireless), enabling communication between one or more products simultaneously via the DMX