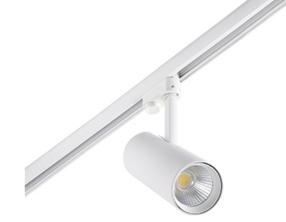

## **FUGA LARGE White projector** LED 18W 2700K 60°

## Ref. 011300201

FUGA LARGE version is a family of tubular format projectors. They can be adjusted in their 350° vertical axis and in their 90° horizontal axis. All the components are housed inside the projector case, obtaining a clean design. The projectors distribute light to where it is needed, since they can be directed. With a 2700K color temperature, this projector enables the creation of warm, comfortable environments.