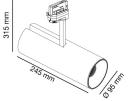

## **Specifications**

| Bulb:                 | LED 18W 2700K 60°                                                   |
|-----------------------|---------------------------------------------------------------------|
| Bulb included:        | Yes                                                                 |
| Transformer:          | Driver                                                              |
| Transformer included: | Yes                                                                 |
| Voltage:              | 100-240V                                                            |
| Operating Frequency:  |                                                                     |
| IP:                   | 20                                                                  |
| Class:                | I                                                                   |
| Material:             | Die cast aluminium, aluminium reflector and template glass diffuser |
| Recommended bulb:     |                                                                     |
| Length:               | 95 mm                                                               |
| Height:               | 245 mm                                                              |
| Net Weight:           | 1.70 kg                                                             |