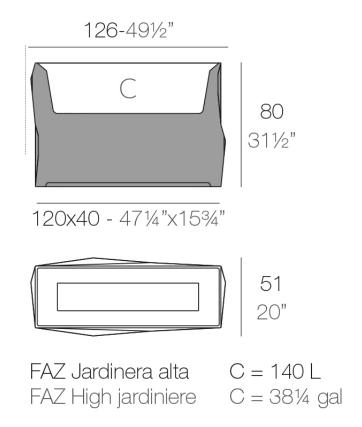

### Description

Pot made of polyethylene resin by rotational moulding.100% Recyclable. Item suitable for indoor and outdoor use. Available in different finishes.

Weight: 20.47 Kg