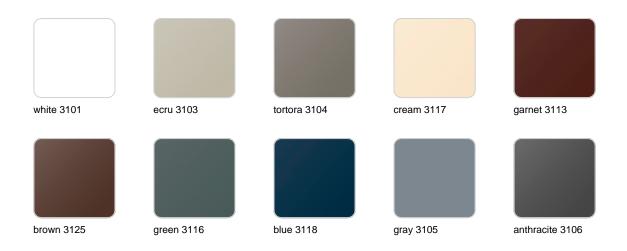

### **Finishes**

### finishes

#### BASIC Ref. 54177A

Matt Polyethylene

SELF-WATERING Ref. 54177R

Self-watering system included in all planters except those with basic finish

#### LACQUERED Ref. 54177F

Lacquered Polyethylene