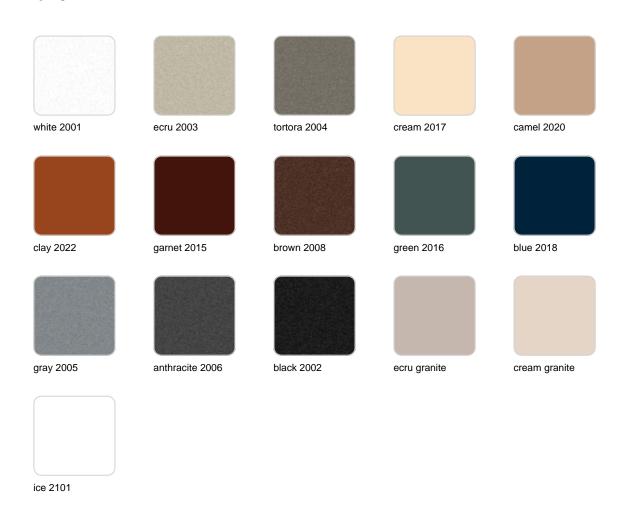

Products / Planters / Faz Wall Planter 126x51x80cm

# Faz wall planter 126x51x80cm

by Ramón Esteve

Vondom's Faz collection, designed by Ramón Esteve, is one of the firm's most iconic collections. It stands out for its modular design and sophistication, representing harmony, serenity and timelessness through mineral and emphatic shapes. Faz transforms environments with its unique combination of material and light, creating an enveloping and exclusive atmosphere.



### Info

### Description

Pot made of polyethylene resin by rotational moulding.100% Recyclable. Item suitable for indoor and outdoor use. Available in different finishes.

Weight: 20.47 Kg



### **Finishes**

### finishes

#### BASIC Ref. 54177A



Matt Polyethylene

SELF-WATERING Ref. 54177R



Self-watering system included in all planters except those with basic finish

#### LACQUERED Ref. 54177F







Lacquered Polyethylene

### lighting

WHITE LED Ref. 54177W



ice 2101

White internally lit unit with LED technology. Available only in matte ice white finish.

RGBW LED Ref. 54177L



ice 2101

Unit with internal lighting with RGBW LED technology and remote control unit for switching colors. Available only in matte ice white finish. Remote control included.

RGBW LED DMX Ref. 54177D





Unit with internal lighting with RGBW LED technology and remote control unit for switching colors. Also controlLED by DMX-1024 (wireless), enabling communication between one or more products simultaneously via the DMX transmitter (not included)