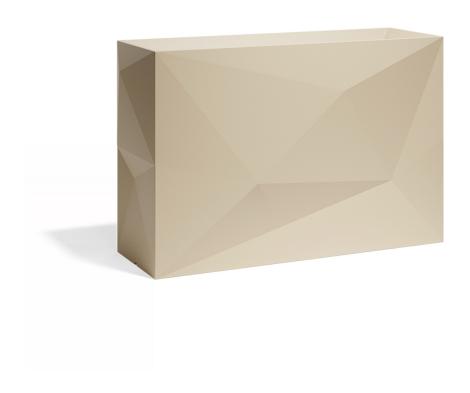

# Faz wall planter 126x51x80cm

by Ramón Esteve

Vondom's Faz collection, designed by Ramón Esteve, is one of the firm's most iconic collections. It stands out for its modular design and sophistication, representing harmony, serenity and timelessness through mineral and emphatic shapes. Faz transforms environments with its unique combination of material and light, creating an enveloping and exclusive atmosphere.

### Description

Pot made of polyethylene resin by rotational moulding.100% Recyclable. Item suitable for indoor and outdoor use. Available in different finishes.

Weight: 20.47 Kg