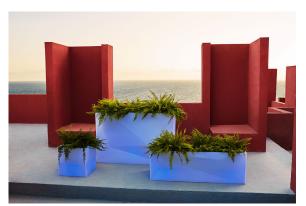

DMX transmitter (not included). There are two options to choose from: Professional XLR DMX and Home WIFI DMX. (Remote control included). Optional battery

**RGBW LED BATTERY** Ref. 54177Y



Unit with internal lighting with battery-powered RGBW LED technology. Includes charger and remote control for switching colors and charger. Available only in matte ice white finish.

**RGBW LED DMX BATTERY** Ref. 54177DY



ice 2101

Unit with internal lighting with RGBW LED technology and remote control unit for switching colors. Also controlLED by DMX-1024 (wireless), enabling communication between one or more products simultaneously via the DMX



transmitter (not included). There are two options to choose from: Professional XLR DMX and Home WIFI DMX. (Remote control included).

## **Ambients**