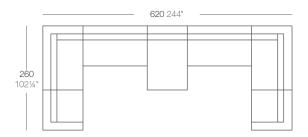

Derecho XL Sectional Sofa XL Right



4 x 54026 Módulo Central Sectional Sofa Armless 1 x 54029 Módulo Esquina Sectional Sofa Corner 1 x 54077 Módulo Izquierdo Sectional Sofa Left 1 x 54078 Módulo Derecho Sectional Sofa Right



1 x 54028 M. Central Chaiselongue Sec. Sofa Armless Chaiselongue 1 x 54079 M. Izquierdo Chaiselongue Sectional Sofa Left Chaiselongue 1 x 54080 M. Derecho Chaiselongue Sectional Sofa Right Chaiselongue



1 x 54080 M. Derecho Chaiselongue Sectional Sofa Riight Chaiselongue 1 x 54027 Módulo Central XL. Sectional Sofa XL. Armless 1 x 54029 Módulo Esquina Sectional Sofa Corner 1 x 54017 Módulo İzquierdo Sectional Sofa Left



- 1 x 54026 Módulo Central Sectional Sofa Armless 1 x 54077 Módulo Izquierdo Sectional Sofa Left 1 x 54078 Módulo Derecho Sectional Sofa Right



- 1 x 54028 M. Central Chaiselongue Sec. Sofa Armless Chaiselongue 1 x 54079 M. Izquierdo Chaiselongue Sectional Sofa Left Chaiselongue 1 x 54080 M. Derecho Chaiselongue Sectional Sofa Right Chaiselongue 2 x 54027 Módulo Central XL Sectional Sofa XL Armless 1 x 54077 Módulo Izquierdo Sectional Sofa Left 1 x 54078 Módulo Derecho Sectional Sofa Right

### **Accessories**

• TOP

**HPL Solid Core Top** 

• POLYETHYLENE TOP

Safety Tempered glass - white or bronze

• WHITE OR BLACK GLASS

Safety Tempered glass - white or bronze

### **Finishes**

#### finishes

#### BASIC Ref. 54030



Matt Polyethylene

LACQUERED Ref. 54030F



Lacquered Polyethylene

### lighting

WHITE LED Ref. 54030W



ice 2101

White internally lit unit with LED technology. Available only in matte ice white finish.

RG