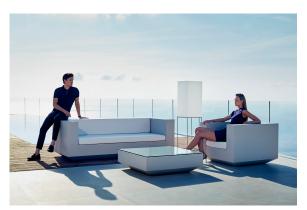

tery

**RGBW LED BATTERY** Ref. 54030Y



ice 2101

Unit with internal lighting with battery-powered RGBW LED technology. Includes charger and remote control for switching colors and charger. Available only in matte ice white finish.

**RGBW LED DMX BATTERY** 

Ref. 54030DY



ice 2101

Unit with internal lighting with RGBW LED technology and remote control unit for switching colors. Also controlLED by DMX-1024 (wireless), enabling communication between one or more products simultaneously via the DMX transmitter (not included). There are two options to choose from: Professional XLR DMX and Home WIFI DMX. (Remote control included).

### tabletops

#### HPL Ref. 54030P





HPL black edge

#### TEMPERED GLASS Ref. 54030C



Security temperate Glass, board thickness 10 mm

## **Ambients**