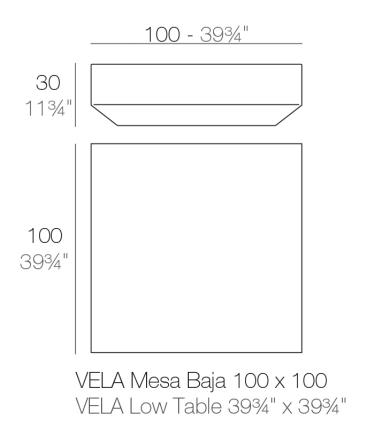

Products / Low Tables / Vela Coffee Table 100×100

### Description

Made of polyethylene resin by rotational moulding.100% Recyclable. Item suitable for indoor and outdoor use. Available in different finishes.

Weight: 15 Kg