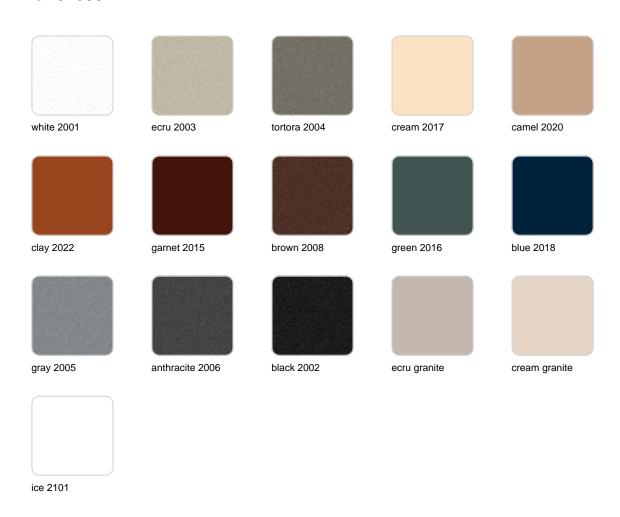

### **Finishes**

#### finishes

#### BASIC Ref. 54030

Matt Polyethylene

LACQUERED Ref. 54030F

Lacquered Polyethylene