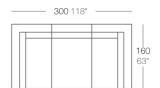

, offers a wide range of outdoor furniture and planters that combine the comfort and warmth of indoor furniture. With a design that balances proportions and geometric lines, Vela transforms any space into a cosy and elegant retreat.





### Info

### Description

Made of polyethylene resin by rotational moulding.100% Recyclable. Item suitable for indoor and outdoor use. Available in different finishes.

Weight: 15 Kg



### **Combinations**



1 x 54027 Módulo Central XL Sectional Sofa XL Armless 1 x 54024 Módulo Izquierdo XL Sectional Sofa XL Left 1 x 54025 Módulo Derecho XL Sectional Sofa XL Right



4 x 54026 Módulo Central Sectional Sofa Armless 1 x 54029 Módulo Esquina Sectional Sofa Corner 1 x 54077 Módulo Izquierdo Sectional Sofa Left 1 x 54078 Módulo Derecho Sectional Sofa Right



1 x 54028 M. Central Chaiselongue Sec. Sofa Armless Chaiselongue 1 x 54079 M. Izquierdo Chaiselongue Sectional Sofa Left Chaiselongue 1 x 54080 M. Derecho Chaiselongue Sectional Sofa Right Chaiselongue



1 x 54080 M. Derecho Chaiselongue Sectional Sofa Riight Chaiselongue 1 x 54027 Módulo Central XL. Sectional Sofa XL. Armless 1 x 54029 Módulo Esquina Sectional Sofa Corner 1 x 54017 Módulo İzquierdo Sectional Sofa Left



- 1 x 54026 Módulo Central Sectional Sofa Armless 1 x 54077 Módulo Izquierdo Sectional Sofa Left 1 x 54078 Módulo Derecho Sectional Sofa Right



- 1 x 54028 M. Central Chaiselongue Sec. Sofa Armless Chaiselongue 1 x 54079 M. Izquierdo Chaiselongue Sectional Sofa Left Chaiselongue 1 x 54080 M. Derecho Chaiselongue Sectional Sofa Right Chaiselongue 2 x 54027 Módulo Cent