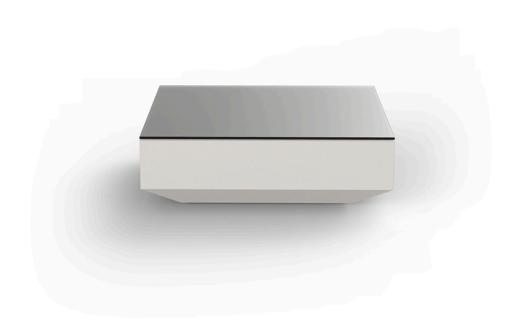

## Vela coffee table 100×100

by Ramón Esteve

The Vela collection, designed by Ramón Esteve for Vondom, offers a wide range of outdoor furniture and planters that combine the comfort and warmth of indoor furniture. With a design that balances proportions and geometric lines, Vela transforms any space into a cosy and elegant retreat.

### Description

Made of polyethylene resin by rotational moulding.100% Recyclable. Item suitable for indoor and outdoor use. Available in different finishes.

Weight: 15 Kg