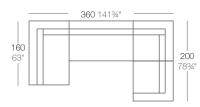

a cosy and elegant retreat.





### Info

### Description

Made of polyethylene resin by rotational moulding.100% Recyclable. Item suitable for indoor and outdoor use. Available in different finishes.

Weight: 15 Kg



### **Combinations**



1 x 54027 Módulo Central XL Sectional Sofa XL Armless 1 x 54024 Módulo Izquierdo XL Sectional Sofa XL Left 1 x 54025 Módulo Derecho XL Sectional Sofa XL Right



4 x 54026 Módulo Central Sectional Sofa Armless 1 x 54029 Módulo Esquina Sectional Sofa Corner 1 x 54077 Módulo Izquierdo Sectional Sofa Left 1 x 54078 Módulo Derecho Sectional Sofa Right



1 x 54028 M. Central Chaiselongue Sec. Sofa Armless Chaiselongue 1 x 54079 M. Izquierdo Chaiselongue Sectional Sofa Left Chaiselongue 1 x 54080 M. Derecho Chaiselongue Sectional Sofa Right Chaiselongue



1 x 54080 M. Derecho Chaiselongue Sectional Sofa Riight Chaiselongue 1 x 54027 Módulo Central XL. Sectional Sofa XL. Armless 1 x 54029 Módulo Esquina Sectional Sofa Corner 1 x 54017 Módulo İzquierdo Sectional Sofa Left



- 1 x 54026 Módulo Central Sectional Sofa Armless 1 x 54077 Módulo Izquierdo Sectional Sofa Left 1 x 54078 Módulo Derecho Sectional Sofa Right



- 1 x 54028 M. Central Chaiselongue Sec. Sofa Armless Chaiselongue 1 x 54079 M. Izquierdo Chaiselongue Sectional Sofa Left Chaiselongue 1 x 54080 M. Derecho Chaiselongue Sectional Sofa Right Chaiselongue 2 x 54027 Módulo Central XL Sectional Sofa XL Armless 1 x 54077 Módulo Izquierdo Sectional Sofa Left 1 x 54078 Módulo Derecho Sectional Sofa Right

### **Accessories**

• TOP

**HPL Solid Core Top** 

• POLYETHYLENE TOP

Safet