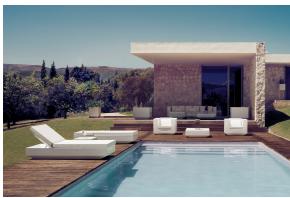

ry

**RGBW LED BATTERY** Ref. 54030Y



ice 2101

Unit with internal lighting with battery-powered RGBW LED technology. Includes charger and remote control for switching colors and charger. Available only in matte ice white finish.

**RGBW LED DMX BATTERY** 

Ref. 54030DY



ice 2101

Unit with internal lighting with RGBW LED technology and remote control unit for switching colors. Also controlLED by DMX-1024 (wireless), enabling communication between one or more products simultaneously via the DMX transmitter (not included). There are two options to choose from: Professional XLR DMX and Home WIFI DMX. (Remote control included).

### tabletops

#### HPL Ref. 54030P





HPL black edge

#### TEMPERED GLASS Ref. 54030C



Security temperate Glass, board thickness 10 mm

## **Ambients**