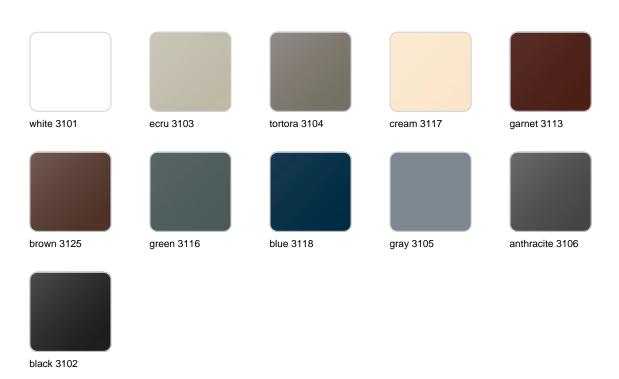

### **Finishes**

#### finishes

#### BASIC Ref. 54030

Matt Polyethylene

LACQUERED Ref. 54030F

Lacquered Polyethylene