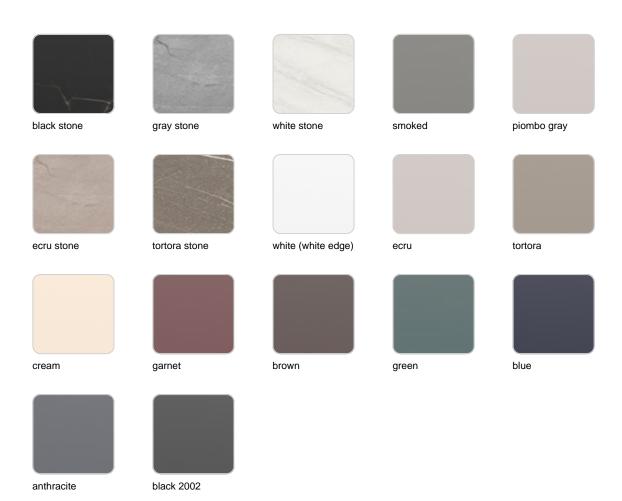

ded). There are two options to choose from: Professional XLR DMX and Home WIFI DMX. (Remote control included). Optional battery

**RGBW LED BATTERY** Ref. 54030Y



ice 2101

Unit with internal lighting with battery-powered RGBW LED technology. Includes charger and remote control for switching colors and charger. Available only in matte ice white finish.

**RGBW LED DMX BATTERY** 

Ref. 54030DY



ice 2101

Unit with internal lighting with RGBW LED technology and remote control unit for switching colors. Also controlLED by DMX-1024 (wireless), enabling communication between one or more products simultaneously via the DMX transmitter (not included). There are two options to choose from: Professional XLR DMX and Home WIFI DMX. (Remote control included).

### tabletops

#### HPL Ref. 54030P





HPL black edge

#### TEMPERED GLASS Ref. 54030C



Security temperate Glass, board thickness 10 mm

## **Ambients**