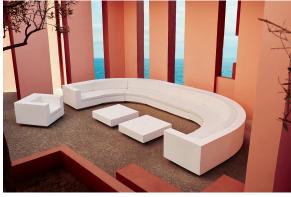

attery

**RGBW LED BATTERY** Ref. 54030Y



ice 2101

Unit with internal lighting with battery-powered RGBW LED technology. Includes charger and remote control for switching colors and charger. Available only in matte ice white finish.

**RGBW LED DMX BATTERY** 

Ref. 54030DY



ice 2101

Unit with internal lighting with RGBW LED technology and remote control unit for switching colors. Also controlLED by DMX-1024 (wireless), enabling communication between one or more products simultaneously via the DMX transmitter (not included). There are two options to choose from: Professional XLR DMX and Home WIFI DMX. (Remote control included).

### tabletops

#### HPL Ref. 54030P





HPL black edge

#### TEMPERED GLASS Ref. 54030C



Security temperate Glass, board thickness 10 mm

## **Ambients**