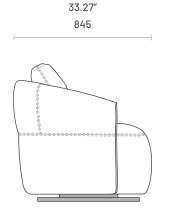

# Alice

#### ARMCHAIR

A design made for comfort in commercial spaces, Alice is a compact and round-shaped armchair that can fit every room. It features a swivel back base that always swivels back to its starting point, to maintain the right position after usage. This piece is upgraded by an exquisite seam work that values its detailing, especially the horizontal seam on the back that perfectly aligns with the seat height. The attention to detail, its size, and comfort make Alice the ultimate armchair for commercial projects.



## **Specifications**

#### **Dimensions**







#### Technical Information

#### Frame

Solid pine wood, plywood and MDF

#### Padding

Seat: 30kg/m3, 23kg/m3, 35kg/m3 polyurethane foam and 100gr polyester fiber Backrest/Armrests: 18kg/m3, 30kg/m3 polyurethane foam and 200gr polyester fiber Back Cushion: 18kg/m3, 30kg/m3 polyurethane foam, 200gr polyester fiber, mixed polyester staple fiber and feather filling.

430 16.93" domkapa technical sheet v2024-02

### Materials and Finishes

#### Overview



#### Available Finishes

| Fabrics            | 1 | 2 |
|--------------------|---|---|
| Aldan              | • | _ |
| Arno               | • | _ |
|                    | • | _ |
| Avalon             | • | _ |
| Bergen             | • | _ |
| Brampton           | • | _ |
| Clarence           | • | _ |
| Columbia           | • | _ |
| D