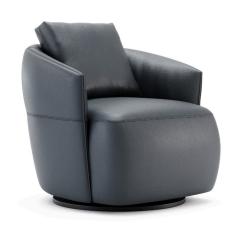

#### ARMCHAIR

A design made for comfort in commercial spaces, Alice is a compact and round-shaped armchair that can fit every room. It features a swivel back base that always swivels back to its starting point, to maintain the right position after usage. This piece is upgraded by an exquisite seam work that values its detailing, especially the horizontal seam on the back that perfectly aligns with the seat height. The attention to detail, its size, and comfort make Alice the ultimate armchair for commercial projects.