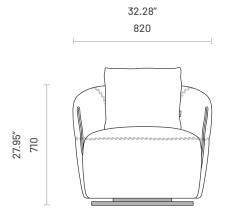

# Alice

#### ARMCHAIR

A design made for comfort in commercial spaces, Alice is a compact and round-shaped armchair that can fit every room. It features a swivel back base that always swivels back to its starting point, to maintain the right position after usage. This piece is upgraded by an exquisite seam work that values its detailing, especially the horizontal seam on the back that perfectly aligns with the seat height. The attention to detail, its size, and comfort make Alice the ultimate armchair for commercial projects.



## **Specifications**

#### **Dimensions**







#### Technical Information

#### Frame

Solid pine wood, plywood and MDF

#### Padding

Seat: 30kg/m3, 23kg/m3, 35kg/m3 polyurethane foam and 100gr polyester fiber Backrest/Armrests: 18kg/m3, 30kg/m3 polyurethane foam and 200gr polyester fiber Back Cushion: 18kg/m3, 30kg/m3 polyurethane foam, 200gr polyester fiber, mixed polyester staple fiber and feather filling.

430 16.93" domkapa technical sheet v2024-02

### Materials and Finishes

#### Overview



#### Available Finishes

| Fabrics            | 1 | 2 |
|--------------------|---|---|
| Aldan              | • | _ |
| Arno               | • | _ |
|                    | • | _ |
| Avalon             | • | _ |
| Bergen             | • | _ |
| Brampton           | • | _ |
| Clarence           | • | _ |
| Columbia           | • | _ |
|