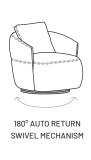

#### ARMCHAIR

A design made for comfort in commercial spaces, Alice is a compact and round-shaped armchair that can fit every room. It features a swivel back base that always swivels back to its starting point, to maintain the right position after usage. This piece is upgraded by an exquisite seam work that values its detailing, especially the horizontal seam on the back that perfectly aligns with the seat height. The attention to detail, its size, and comfort make Alice the ultimate armchair for commercial projects.