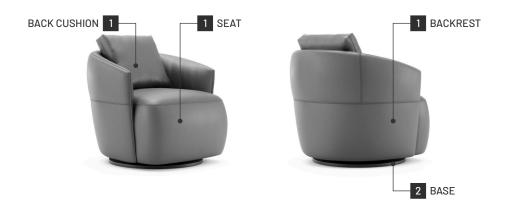

#### ARMCHAIR

A design made for comfort in commercial spaces, Alice is a compact and round-shaped armchair that can fit every room. It features a swivel back base that always swivels back to its starting point, to maintain the right position after usage. This piece is upgraded by an exquisite seam work that values its detailing, especially the horizontal seam on the back that perfectly aligns with the seat height. The attention to detail, its size, and comfort make Alice the ultimate armchair for commercial projects.