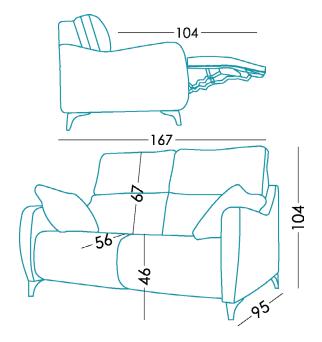

Width x cm 96 cm Heigth Depth 56 cm Seat heigth 46 cm Arm heigth x cm 67 cm Back heigth Depth when open 104 cm