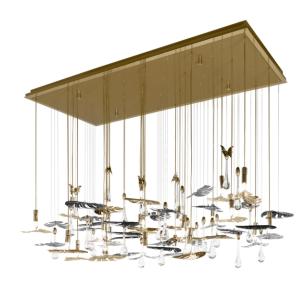

## TYPOLOGY | SUSPENSION

NAME | Rainforest REF. | 9821.150x50

DIMENSIONS (approx.) Height: 50 cm | 19.7 in Length: 150cm | 59.1 in Width: 50cm | 19.7 in

WEIGHT Net Weight: 50 kg | 110.2 lbs Gross Weight: 70 kg | 154.3 lbs

LAMPS Number: 22 Type: 40W max | G9

GLASS Color: Clear

PACKING (approx.) Dimension: 156x63x52 cm | 61.4x24.8x20.5 in

METAL FINISHING

Lacquered \\ Shine or mat \\ All RAL colours available

- CE Products manufactured according the European norm of security EN 60 598-1.
- $\overline{\mathbb{F}}$  Products adjusted for instalation in surfaces normally inflammable.
- Products of class II. The electric isolation is double or reinforced.
- Products with the possibility of instalation of low-energy consuption bulbs.