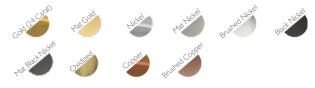

LAMPS Number: 22 Type: 40W max | G9

GLASS Color: Clear

PACKING (approx.) Dimension: 156x63x52 cm | 61.4x24.8x20.5 in

METAL FINISHING

Lacquered \\ Shine or mat \\ All RAL colours available

- CE Products manufactured according the European norm of security EN 60 598-1.
- $\overline{\mathbb{F}}$  Products adjusted for instalation in surfaces normally inflammable.
- Products of class II. The electric isolation is double or reinforced.
- Products with the possibility of instalation of low-energy consuption bulbs.