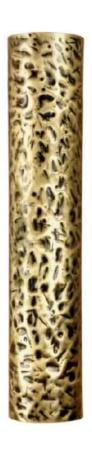

### PRODUCT DETAILS (image above)

Handcrafted in hammered brass with patinated effect finished in matt varnish.

### ELECTRICAL CHARACTERISTICS

EUROPE USA

MAINS: 3 Wires connection - Live; Neutral; Earth
VOLTAGE: 220-240VAC 110-130VAC
FREQUENCY: 50 to 60Hz 50 to 60Hz
LAMP: G9; 2x25W max. G9; 2x25W max.

The Tree Branches wall lamp handcrafted in hammered patinated brass is a conceptual approach, designed to recreate the sunbeams that pierce the density of forests. The clean lines of this stylish piece have the same technique of the original side table, using a more detailed approximation as if we were closely looking to a single branch that hides us from the sunlight while we stand in its shadow. Therefore, the light only appears on a secondary plan, brightening the wall around it.