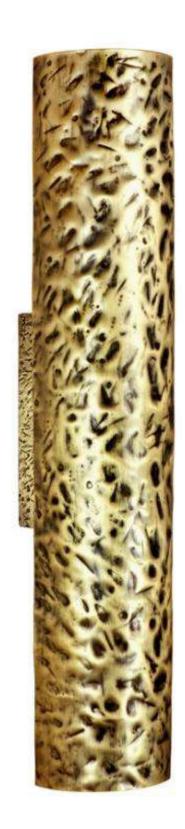

### PRODUCT DETAILS (image above)

Handcrafted in hammered brass with patinated effect finished in matt varnish.

### ELECTRICAL CHARACTERISTICS

EUROPE USA

MAINS: 3 Wires connection - Live; Neutral; Earth
VOLTAGE: 220-240VAC 110-130VAC
FREQUENCY: 50 to 60Hz 50 to 60Hz
LAMP: G9; 2x25W max. G9; 2x25W max.

The Tree Branches wall lamp handcrafted in hammered patinated brass is a conceptual approach, designed to recreate the sunbeams that pierce the density of forests. The clean lines of this stylish piece have the same technique of the original side table, using a more detailed approximation as if we were closely looking to a single branch that hides us from the sunlight while we stand in its shadow. Therefore, the light only appears on a secondary plan, brightening the wall around it.