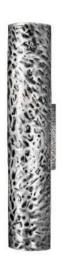

## TREE BRANCHES WALL LAMP

BEYOND MEMORY COLLECTION Joana Santos Barbosa, 2015

#### PRODUCT OPTIONS

Hammered copper or steel with patinated effect finished in matt, half gloss or high gloss varnish.

### ELECTRICAL CHARACTERISTICS

EUROPE USA

MAINS: 3 Wires connection - Live; Neutral; Earth
VOLTAGE: 220-240VAC 110-130VAC
FREQUENCY: 50 to 60Hz 50 to 60Hz
LAMP: G9; 2x25W max. G9; 2x25W max.

The Tree Branches wall lamp handcrafted in hammered patinated brass is a conceptual approach, designed to recreate the sunbeams that pierce the density of forests. The clean lines of this stylish piece have the same technique of the original side table, using a more detailed approximation as if we were closely looking to a single branch that hides us from the sunlight while we stand in its shadow. Therefore, the light only appears on a secondary plan, brightening the wall around it.