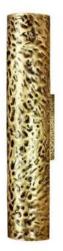

## TREE BRANCHES WALL LAMP

BEYOND MEMORY COLLECTION Joana Santos Barbosa, 2015

### PRODUCT DETAILS (image above)

Handcrafted in hammered brass with patinated effect finished in matt varnish.

### ELECTRICAL CHARACTERISTICS

EUROPE USA

MAINS: 3 Wires connection - Live; Neutral; Earth
VOLTAGE: 220-240VAC 110-130VAC
FREQUENCY: 50 to 60Hz 50 to 60Hz
LAMP: G9; 2x25W max. G9; 2x25W max.

The Tree Branches wall lamp handcrafted in hammered patinated brass is a conceptual approach, designed to recreate the sunbeams that pierce the density of forests. The clean lines of this stylish piece have the same technique of the original side table, using a more detailed approximation as if we were closely looking to a single branch that hides us from the sunlight while we stand in its shadow. Therefore, the light only appears on a secondary plan, brightening the wall around it.